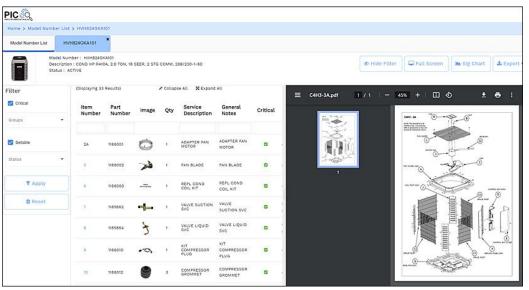

- Detailed **Parts Drawing** hot spots and tools so technicians can easily locate and visualize where that specific part is inside the equipment.
- The capability to export and download Search Results as an Excel or .PDF file for review/comparison.

Check Out the Cool New Drawing Features in the PIC