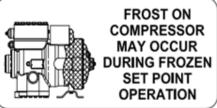

AN EXCHANGE OF TECHNICAL INFORMATION

Number: TL011 - 2022

Subject: NaturaLINE Compressor Icing Released: December 09, 2022

Compressor icing can occur on the suction line and the compressor end bell when running at low cargo setpoints at lower ambient and higher humidity conditions. This operation is normal and will not affect the reliability of the unit. For awareness, we have placed a label on the front of the unit. If your unit does not have the label, contact your Carrier Field Engineering Manager and one will be provided.

CTD PART NO.: 62-66170-00

Please circulate copies of this bulletin to all service and management personnel as soon as possible.