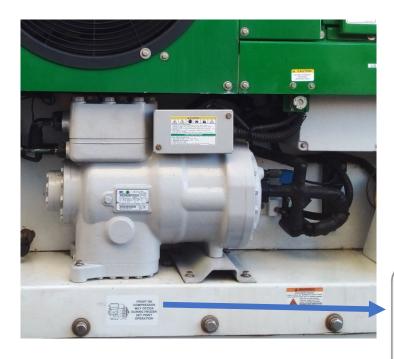

AN EXCHANGE OF TECHNICAL INFORMATION

Number: TL011 - 2022

Subject: NaturaLINE Compressor Icing Released: December 09, 2022

Compressor icing can occur on the suction line and the compressor end bell when running at low cargo setpoints at lower ambient and higher humidity conditions. This operation is normal and will not affect the reliability of the unit. For awareness, we have placed a label on the front of the unit. If your unit does not have the label, contact your Carrier Field Engineering Manager and one will be provided.