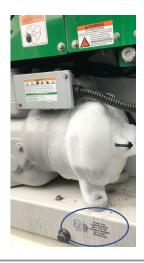

AN EXCHANGE OF TECHNICAL INFORMATION

Number: TL011 - 2022

Subject: NaturaLINE Compressor Icing Released: December 09, 2022

Compressor icing can occur on the suction line and the compressor end bell when running at low cargo setpoints at lower ambient and higher humidity conditions. This operation is normal and will not affect the reliability of the unit. For awareness, we have placed a label on the front of the unit. If your unit does not have the label, contact your Carrier Field Engineering Manager and one will be provided.