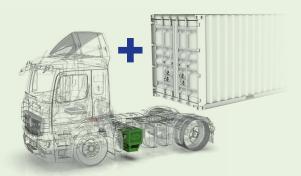

# The Eco-Drive power module

Carrier Transicold is committed to providing refrigerated solutions that support a healthy, safe, sustainable and intelligent cold chain that delivers perishables with confidence. The Eco-Drive range is a flexible option that can be fitted to nearly all vehicle types, models, or brands, while improving overall sustainability for fleets. This engineless solution helps our customers meet the current environmental standards and regulations.

The Eco-Drive is a power module that uses hydro-electric technology. The hydro-electric pump is connected to the truck's power take-off motor to deliver electrical power to the refrigeration unit. This module maintains constant power, even when the truck is idling in heavy traffic.