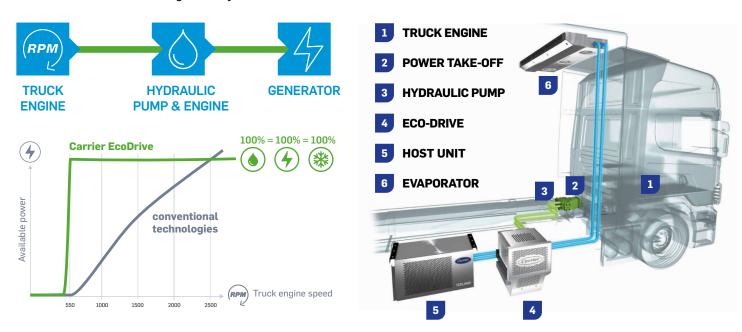

The Eco-Drive is a power module that uses hydro-electric technology. The hydro-electric pump is connected to the truck's power take-off motor to deliver electrical power to the refrigeration unit. This module maintains constant power, even when the truck is idling in heavy traffic.

## **FLEXIBLE AND UNIVERSAL**

We have an Eco-Drive unit for any application and purpose. The Eco-Drive range allows for great flexibility as it can be used for various applications and will answer the needs of customers operating mixed fleets with different units, models, vehicle types and brands.