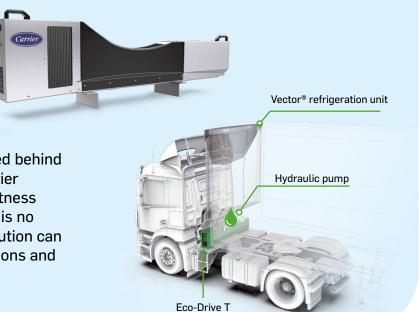

# **ECO-DRIVE T 25/30**

The compact power generation unit for your multiple unit application

The Eco-Drive T is a power module fitted behind the cabin. It has been designed for Carrier Engineless reefer units and its compactness makes it ideal for vehicles where there is no space underneath the chassis. This solution can feature additional tank for gas applications and allows 6x2 trucks applications\*.