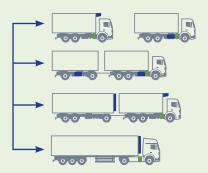

## **FLEXIBLE AND UNIVERSAL**

We have an Eco-Drive unit for any application and purpose. The Eco-Drive range allows for great flexibility as it can be used for various applications and will answer the needs of customers operating mixed fleets with different units, models, vehicle types and brands.

# **IDEAL FOR ANY APPLICATION**

Suited for intensive use with multiple stops and door openings, the Eco-Drive range is the ideal solution for urban distribution...

... but its flexibility makes it a complete solution that will adapt to any application, with long haul and mixed fleet, to container refrigeration unit as well.