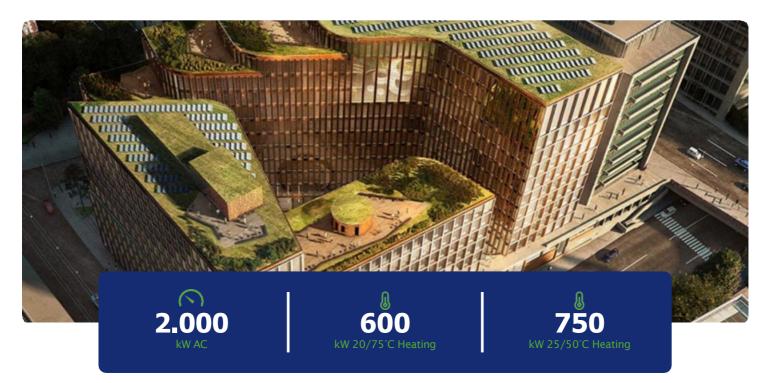

# **#VIA 26 Shopping & Business center**

#### Oslo, Norway

#### **Installed in Q2 2021**

Building 58,500 m<sup>2</sup> AC and heating for exclusive shops, high-end offices and parking facilities

#### **Equipment**

Modulating ejector

Hot water

Heat reclaim 2 temp levels

AC chiller

### Integration in environmentally sustainable building

## **Energy consumption:**

COP > 4 for air conditioning and 5 on heating mode. Heat used tap water + air / floor heating, snow melting... Combination of AC and heating mode at the same time

Sustainable, low GWP refrigerant solution