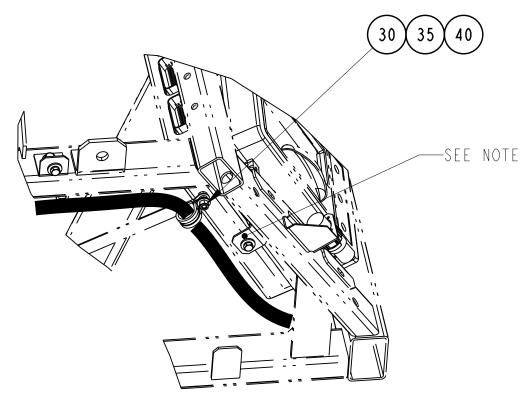

## VIEW FROM BOTTOM OF UNIT AND CONTROL

1.0 IF UNIT MODEL STARTS IN NDL93, LOCATE AND CUT TY-WRAP SE CLAMP (IT #30), WASHER (IT #35) AND NUT (IT #40) TO SECU 2.0 ATTACH SEAL TRIM TO BOTTOM PANEL PRIOR TO INSTALLATION 3.0 INSTALL (5) MOUNTING ANGLES (IT #50) , WITH RIVNUTED FLA TIGHTEN SCREWS, 96 IN-LBS, KEEPING THE BOTTOM OF THE ANG 4.0 SLIDE (5) OPENINGS IN BOTTOM PANEL OVER (5) REAR MOUNTIN BOTTOM PANEL (IT#40) TO OTHER (5) MOUNTING ANGLES USING TIGHTEN SCREWS SECURELY, 96 IN-LBS.

| The set of |   |
|-------------------------------------------------------------------------------------------------------------------------------------------------------------------------------------------------------------------------------------------------------------------------------------------------------------------------------------------------------------------------------------------------------------------------------------------------------------------------------------------------------------------------------------------------------------------------------------------------------------------------------------------------------------------------------------------------------------------------------------------------------------------------------------------------------------------------------------------------------------------------------------------------------------------------------------------------------------------------------------------------------------------------------------------------------------------------------------------------------------------------------------------------------------------------------------------------------------------------------------------------------------------------------------------------------------------------------------------------------------------------------------------------------------------------------------------------------------------------------------------------------------------------------------------------------------------------------------------------------------------------------------------------------------------------------------------------------------------------------------------------------------------------------------------------------------------------------------------------------------------------------------------------------------------------------------------------------------------------------------------------------------------------------------------------------------------------------------------------------------------------------|---|
| BOX                                                                                                                                                                                                                                                                                                                                                                                                                                                                                                                                                                                                                                                                                                                                                                                                                                                                                                                                                                                                                                                                                                                                                                                                                                                                                                                                                                                                                                                                                                                                                                                                                                                                                                                                                                                                                                                                                                                                                                                                                                                                                                                           |   |
| SECURING MAIN HARNESS ABOVE INDICATED BRACKET AND USE<br>CURE HARNESS TO GROUND STUD ON BOTTOM OF CONTROL BOX.<br>ANGE DOWN, TO FRAME USING SUPPLIED SCREWS.<br>NGLES FLUSH AND PARALLEL TO THE BOTTOM OF THE FRAME.<br>ING ANGLES ON THE FRAME AND SECURE<br>S SUPPLIED SCREWS (BLACK) (IT#45).                                                                                                                                                                                                                                                                                                                                                                                                                                                                                                                                                                                                                                                                                                                                                                                                                                                                                                                                                                                                                                                                                                                                                                                                                                                                                                                                                                                                                                                                                                                                                                                                                                                                                                                                                                                                                              |   |
| SEE SEPARATE PARTS LIST<br>ATION INSTRUCTIONS PRAVING NO. 98-02461                                                                                                                                                                                                                                                                                                                                                                                                                                                                                                                                                                                                                                                                                                                                                                                                                                                                                                                                                                                                                                                                                                                                                                                                                                                                                                                                                                                                                                                                                                                                                                                                                                                                                                                                                                                                                                                                                                                                                                                                                                                            | - |
| ATION INSTRUCTIONS 98-02461   BOTTOM PANEL SHEET 1 OF 1   PART CLASSIFICATION: US EAR99                                                                                                                                                                                                                                                                                                                                                                                                                                                                                                                                                                                                                                                                                                                                                                                                                                                                                                                                                                                                                                                                                                                                                                                                                                                                                                                                                                                                                                                                                                                                                                                                                                                                                                                                                                                                                                                                                                                                                                                                                                       |   |