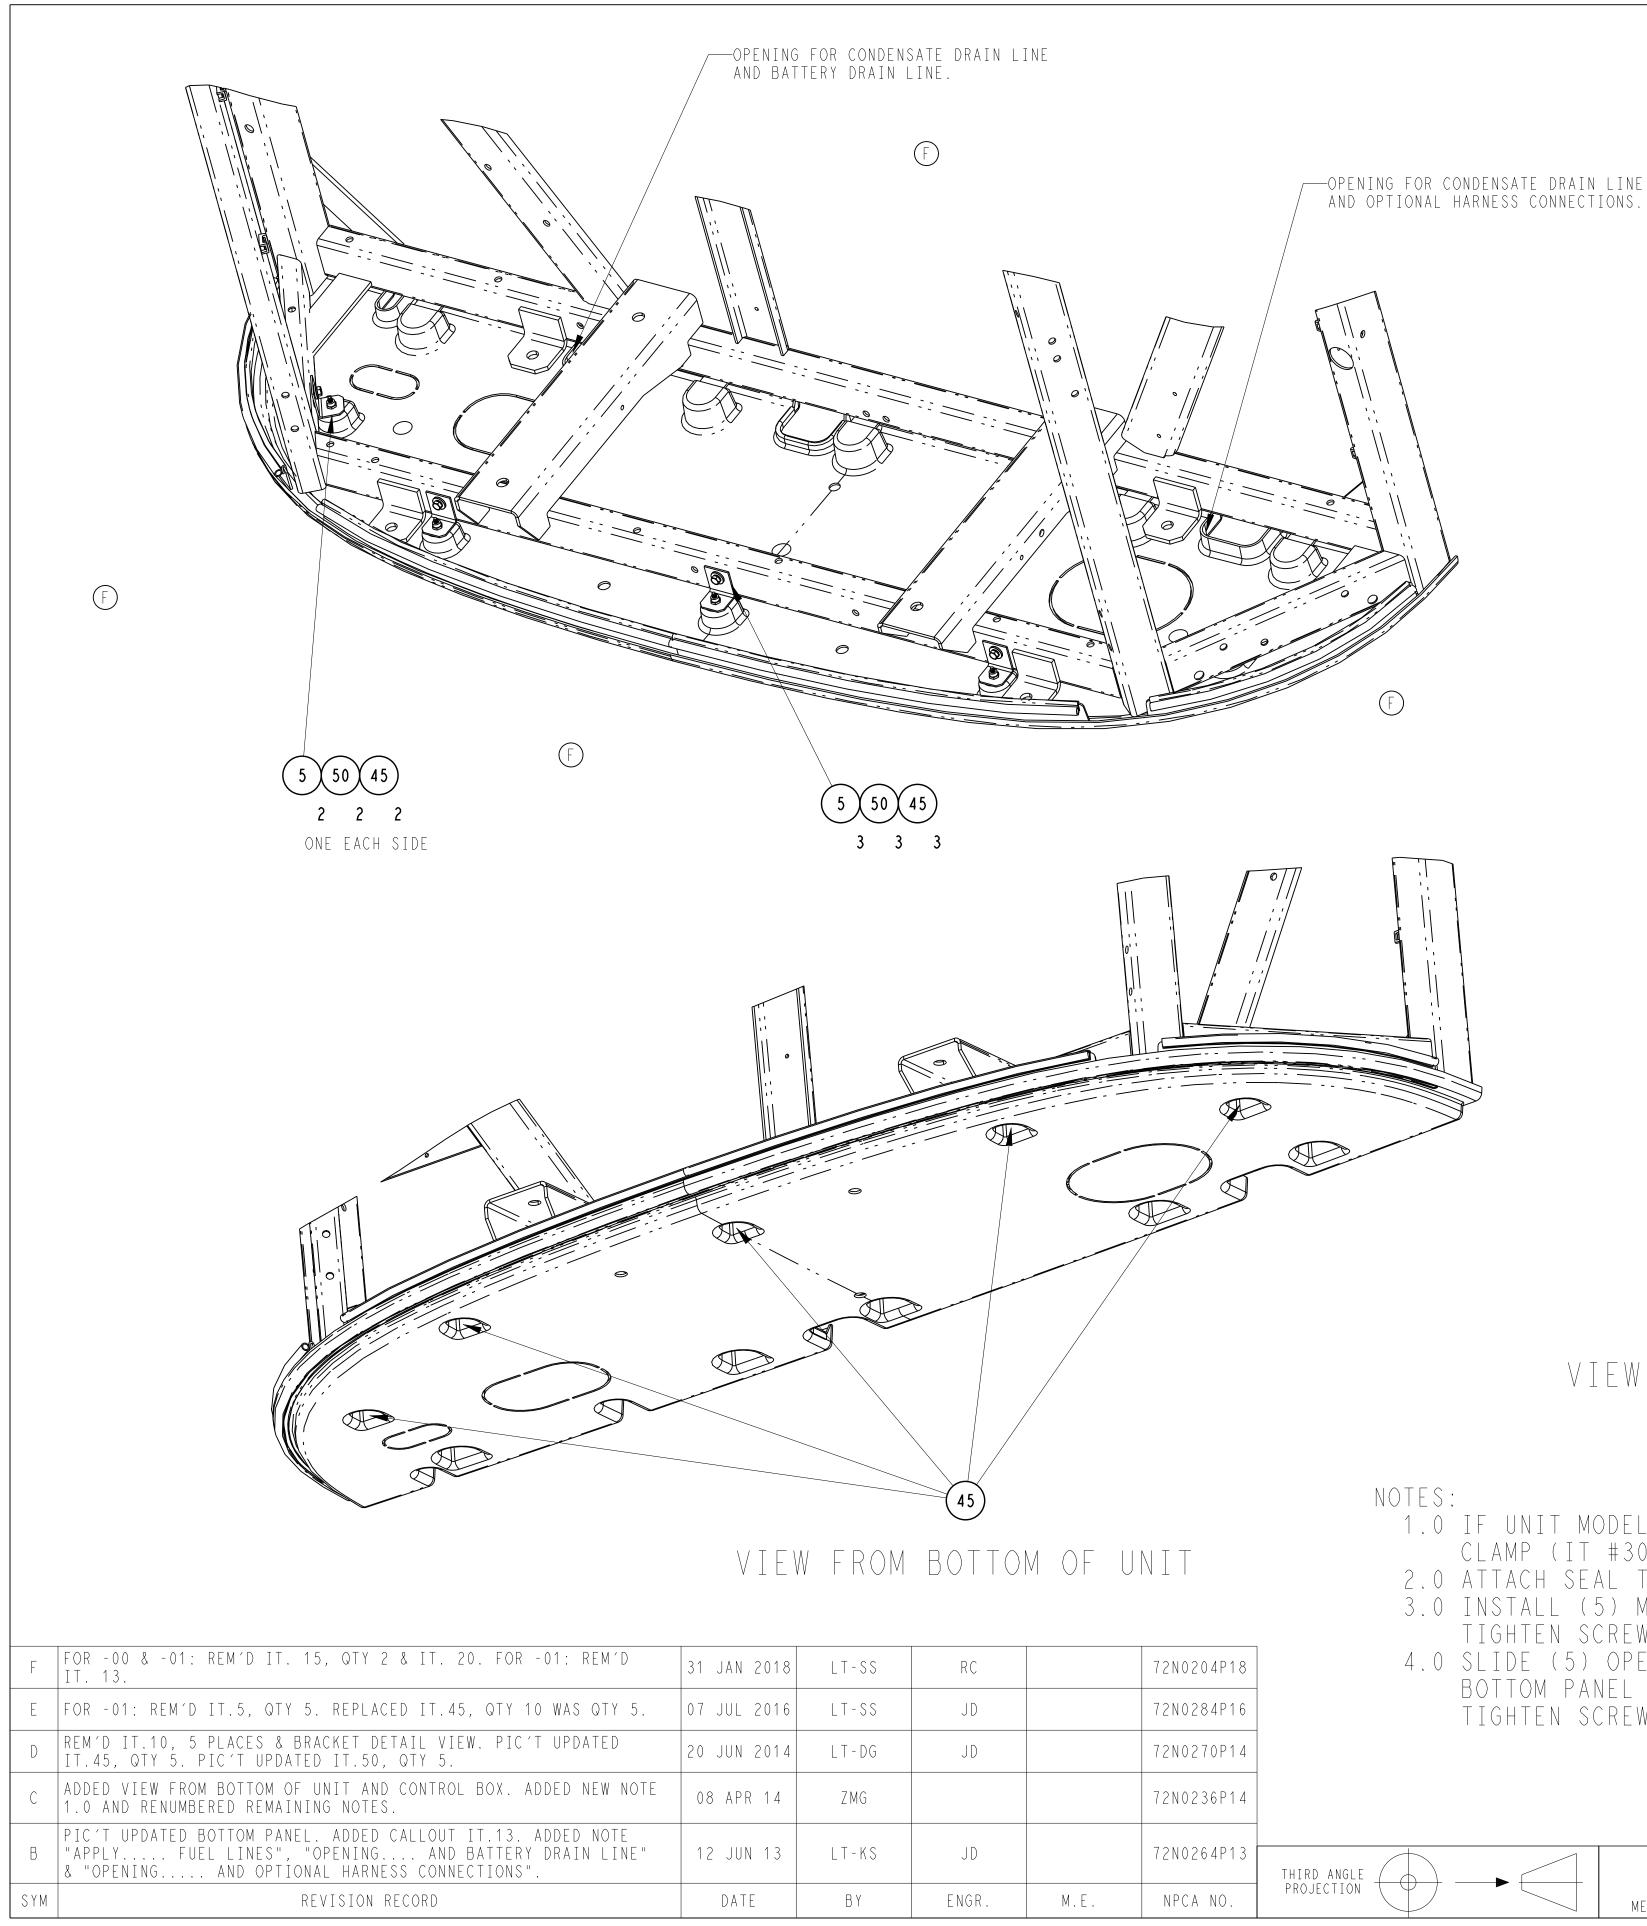

## VIEW FROM BOTTOM OF UNIT AND CONTROL

1.0 IF UNIT MODEL STARTS IN NDL93, LOCATE AND CUT TY-WRAP SE CLAMP (IT #30), WASHER (IT #35) AND NUT (IT #40) TO SECU 2.0 ATTACH SEAL TRIM TO BOTTOM PANEL PRIOR TO INSTALLATION 3.0 INSTALL (5) MOUNTING ANGLES (IT #50) , WITH RIVNUTED FLA TIGHTEN SCREWS, 96 IN-LBS, KEEPING THE BOTTOM OF THE ANG 4.0 SLIDE (5) OPENINGS IN BOTTOM PANEL OVER (5) REAR MOUNTIN BOTTOM PANEL (IT#40) TO OTHER (5) MOUNTING ANGLES USING TIGHTEN SCREWS SECURELY, 96 IN-LBS.

| The set of |   |
|-------------------------------------------------------------------------------------------------------------------------------------------------------------------------------------------------------------------------------------------------------------------------------------------------------------------------------------------------------------------------------------------------------------------------------------------------------------------------------------------------------------------------------------------------------------------------------------------------------------------------------------------------------------------------------------------------------------------------------------------------------------------------------------------------------------------------------------------------------------------------------------------------------------------------------------------------------------------------------------------------------------------------------------------------------------------------------------------------------------------------------------------------------------------------------------------------------------------------------------------------------------------------------------------------------------------------------------------------------------------------------------------------------------------------------------------------------------------------------------------------------------------------------------------------------------------------------------------------------------------------------------------------------------------------------------------------------------------------------------------------------------------------------------------------------------------------------------------------------------------------------------------------------------------------------------------------------------------------------------------------------------------------------------------------------------------------------------------------------------------------------|---|
| BOX                                                                                                                                                                                                                                                                                                                                                                                                                                                                                                                                                                                                                                                                                                                                                                                                                                                                                                                                                                                                                                                                                                                                                                                                                                                                                                                                                                                                                                                                                                                                                                                                                                                                                                                                                                                                                                                                                                                                                                                                                                                                                                                           |   |
| SECURING MAIN HARNESS ABOVE INDICATED BRACKET AND USE<br>CURE HARNESS TO GROUND STUD ON BOTTOM OF CONTROL BOX.<br>ANGE DOWN, TO FRAME USING SUPPLIED SCREWS.<br>NGLES FLUSH AND PARALLEL TO THE BOTTOM OF THE FRAME.<br>ING ANGLES ON THE FRAME AND SECURE<br>S SUPPLIED SCREWS (BLACK) (IT#45).                                                                                                                                                                                                                                                                                                                                                                                                                                                                                                                                                                                                                                                                                                                                                                                                                                                                                                                                                                                                                                                                                                                                                                                                                                                                                                                                                                                                                                                                                                                                                                                                                                                                                                                                                                                                                              |   |
| SEE SEPARATE PARTS LIST<br>ATION INSTRUCTIONS PRAVING NO. 98-02461                                                                                                                                                                                                                                                                                                                                                                                                                                                                                                                                                                                                                                                                                                                                                                                                                                                                                                                                                                                                                                                                                                                                                                                                                                                                                                                                                                                                                                                                                                                                                                                                                                                                                                                                                                                                                                                                                                                                                                                                                                                            | - |
| ATION INSTRUCTIONS 98-02461   BOTTOM PANEL SHEET 1 OF 1   PART CLASSIFICATION: US EAR99                                                                                                                                                                                                                                                                                                                                                                                                                                                                                                                                                                                                                                                                                                                                                                                                                                                                                                                                                                                                                                                                                                                                                                                                                                                                                                                                                                                                                                                                                                                                                                                                                                                                                                                                                                                                                                                                                                                                                                                                                                       |   |