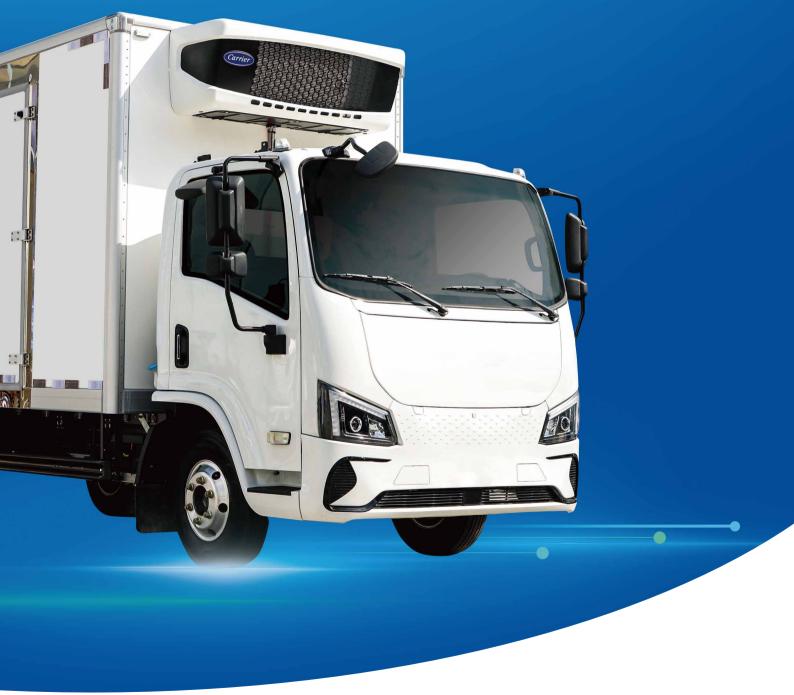

## PULSOR eCool

## **INTELLIGENCE & EFFICIENCY**

Especially design for new energy city delivery

## **INTELLIGENCE & EFFICIENT**

PULSOR eCool series is the new energy intelligent Truck Refrigeration Unit (TRU) with decades of Carrier's practice and R&D experience. While providing powerful performance, it brings a brand-new INTELLIGENT & EFFICIENT & SMART-CONNECTED experience.