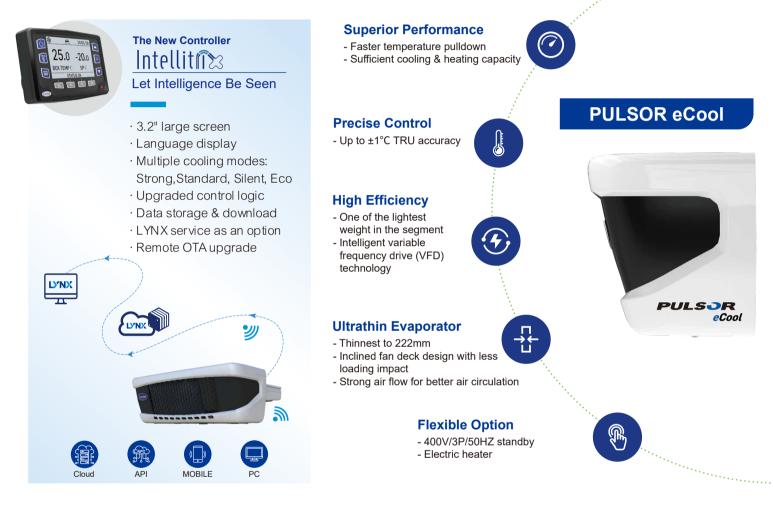

## PULSOR eCool

## **INTELLIGENCE & EFFICIENT**

PULSOR eCool series is the new energy intelligent Truck Refrigeration Unit (TRU) with decades of Carrier's practice and R&D experience. While providing powerful performance, it brings a brand-new INTELLIGENT & EFFICIENT & SMART-CONNECTED experience.

| Model    | Refrigerant | Cooling Capacity<br>(W) |             | Air Flow | Box Opening        | Unit Dimensions | Weight | Voltage Range |
|----------|-------------|-------------------------|-------------|----------|--------------------|-----------------|--------|---------------|
|          |             | 0°C/+30°C               | -20°C/+30°C | (m³/hr)  | Dimensions<br>(mm) | (L×W×H, mm)     | (kg)   | (V)           |
| PULSOR 6 | R404A       | 5500                    | 3100        | 2155     | 1152×238           | 1540×1192×527   | 99     | 350~750       |