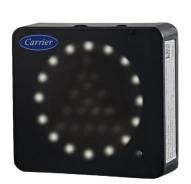

## **Features and Benefits**

- · Driver and yard friendly
  - Circular white LED light pattern indicates normal TRU operation
  - Triangular amber LED light indicates alarm on TRU controller display
  - Auto-dimming feature increases brightness in direct sunlight, snow, and on white or reflective backgrounds
  - Dims at night for less glare and safer operation
- · Robust design
  - Meets water protection IP67 rating
  - Environmentally-sealed electronics
  - Compact housing and lens design with UV protection
- TRU Compatibility
  - Carrier APX<sup>™</sup>, Advance<sup>™</sup> and Summit controllers
  - Thermo King<sup>®</sup> SR (up to and including SR-4) controllers
- · Separate installation mounting options:
  - Full replacement of the legacy Carrier
    LED Light Bar (requires kit 76-02150-00)
  - Replacement of the legacy LED light bar, retaining the existing L-bracket (requires kit 76-02150-01)
  - New installation on Trailer recess corner (requires kit 76-02150-01)
- Covered by one-year limited parts warranty
- Carrier® Transicold® patented design
- Available at your local Carrier Transicold Dealer