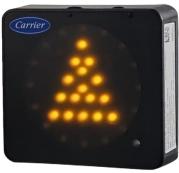

## **Features and Benefits**

- · Driver and yard friendly
  - Circular white LED light pattern indicates normal TRU operation
  - Triangular amber LED light indicates alarm on TRU controller display
  - Auto-dimming feature increases brightness in direct sunlight, snow, and on white or reflective backgrounds
  - Dims at night for less glare and safer operation
- · Robust design
  - Meets water protection IP67 rating
  - Environmentally-sealed electronics
  - Compact housing and lens design with UV protection
- TRU Compatibility
  - Carrier APX<sup>™</sup>, Advance<sup>™</sup> and Summit controllers
  - Thermo King<sup>®</sup> SR (up to and including SR-4) controllers
- · Separate installation mounting options:
  - Full replacement of the legacy Carrier
    LED Light Bar (requires kit 76-02150-00)
  - Replacement of the legacy LED light bar, retaining the existing L-bracket (requires kit 76-02150-01)
  - New installation on Trailer recess corner (requires kit 76-02150-01)
- Covered by one-year limited parts warranty
- Carrier® Transicold® patented design
- Available at your local Carrier Transicold Dealer