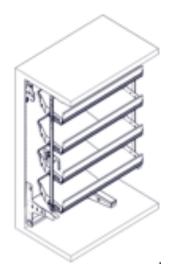

#### MD 1250/450

#### **STANDARD CONFIGURATION:**

- From 2 to 6 shelves
- For cold beverages & dairies
- 1250 mm sections
- 450 or 550 mm shelves
- Maximum load per shelves: 100 kg