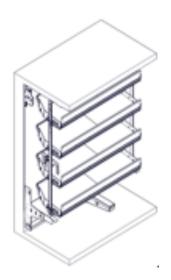

### MD 1250/550

4 x 450 mm Shelves 1250 mm Sections

Public Price: ROI: Below 2 years

4 x 550 mm Shelves 1250 mm Sections

**Public Price: ROI:** Below 2 years

#### **STANDARD CONFIGURATION:**

- From 2 to 6 shelves
- For cold beverages & dairies
- 1250 mm sections
- 450 or 550 mm shelves
- Maximum load per shelves: 100 kg