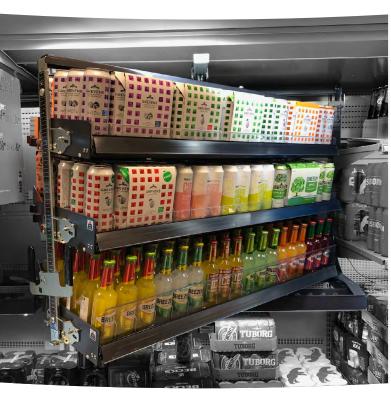

already chilled beverages & dairy

products such as milk bottles, fresh

The TURNLOADER solution brings operations efficiency as well as increased quality sales.

**YOUR BENEFITS:** 

juices, sodas...

**Save time & increase sales:**ROI within 2 years

**Easy refilling:** Reduce your staff time by up to 50%

Always a full front: Increase your sales by up to 15% First in first out: Reduce risk of waste up to 40%

#### **STANDARD CONFIGURATION:**

- From 2 to 6 shelves
- For cold beverages & dairies
- 1250 mm sections
- 450 or 550 mm shelves
- Maximum load per shelves: 100 kg