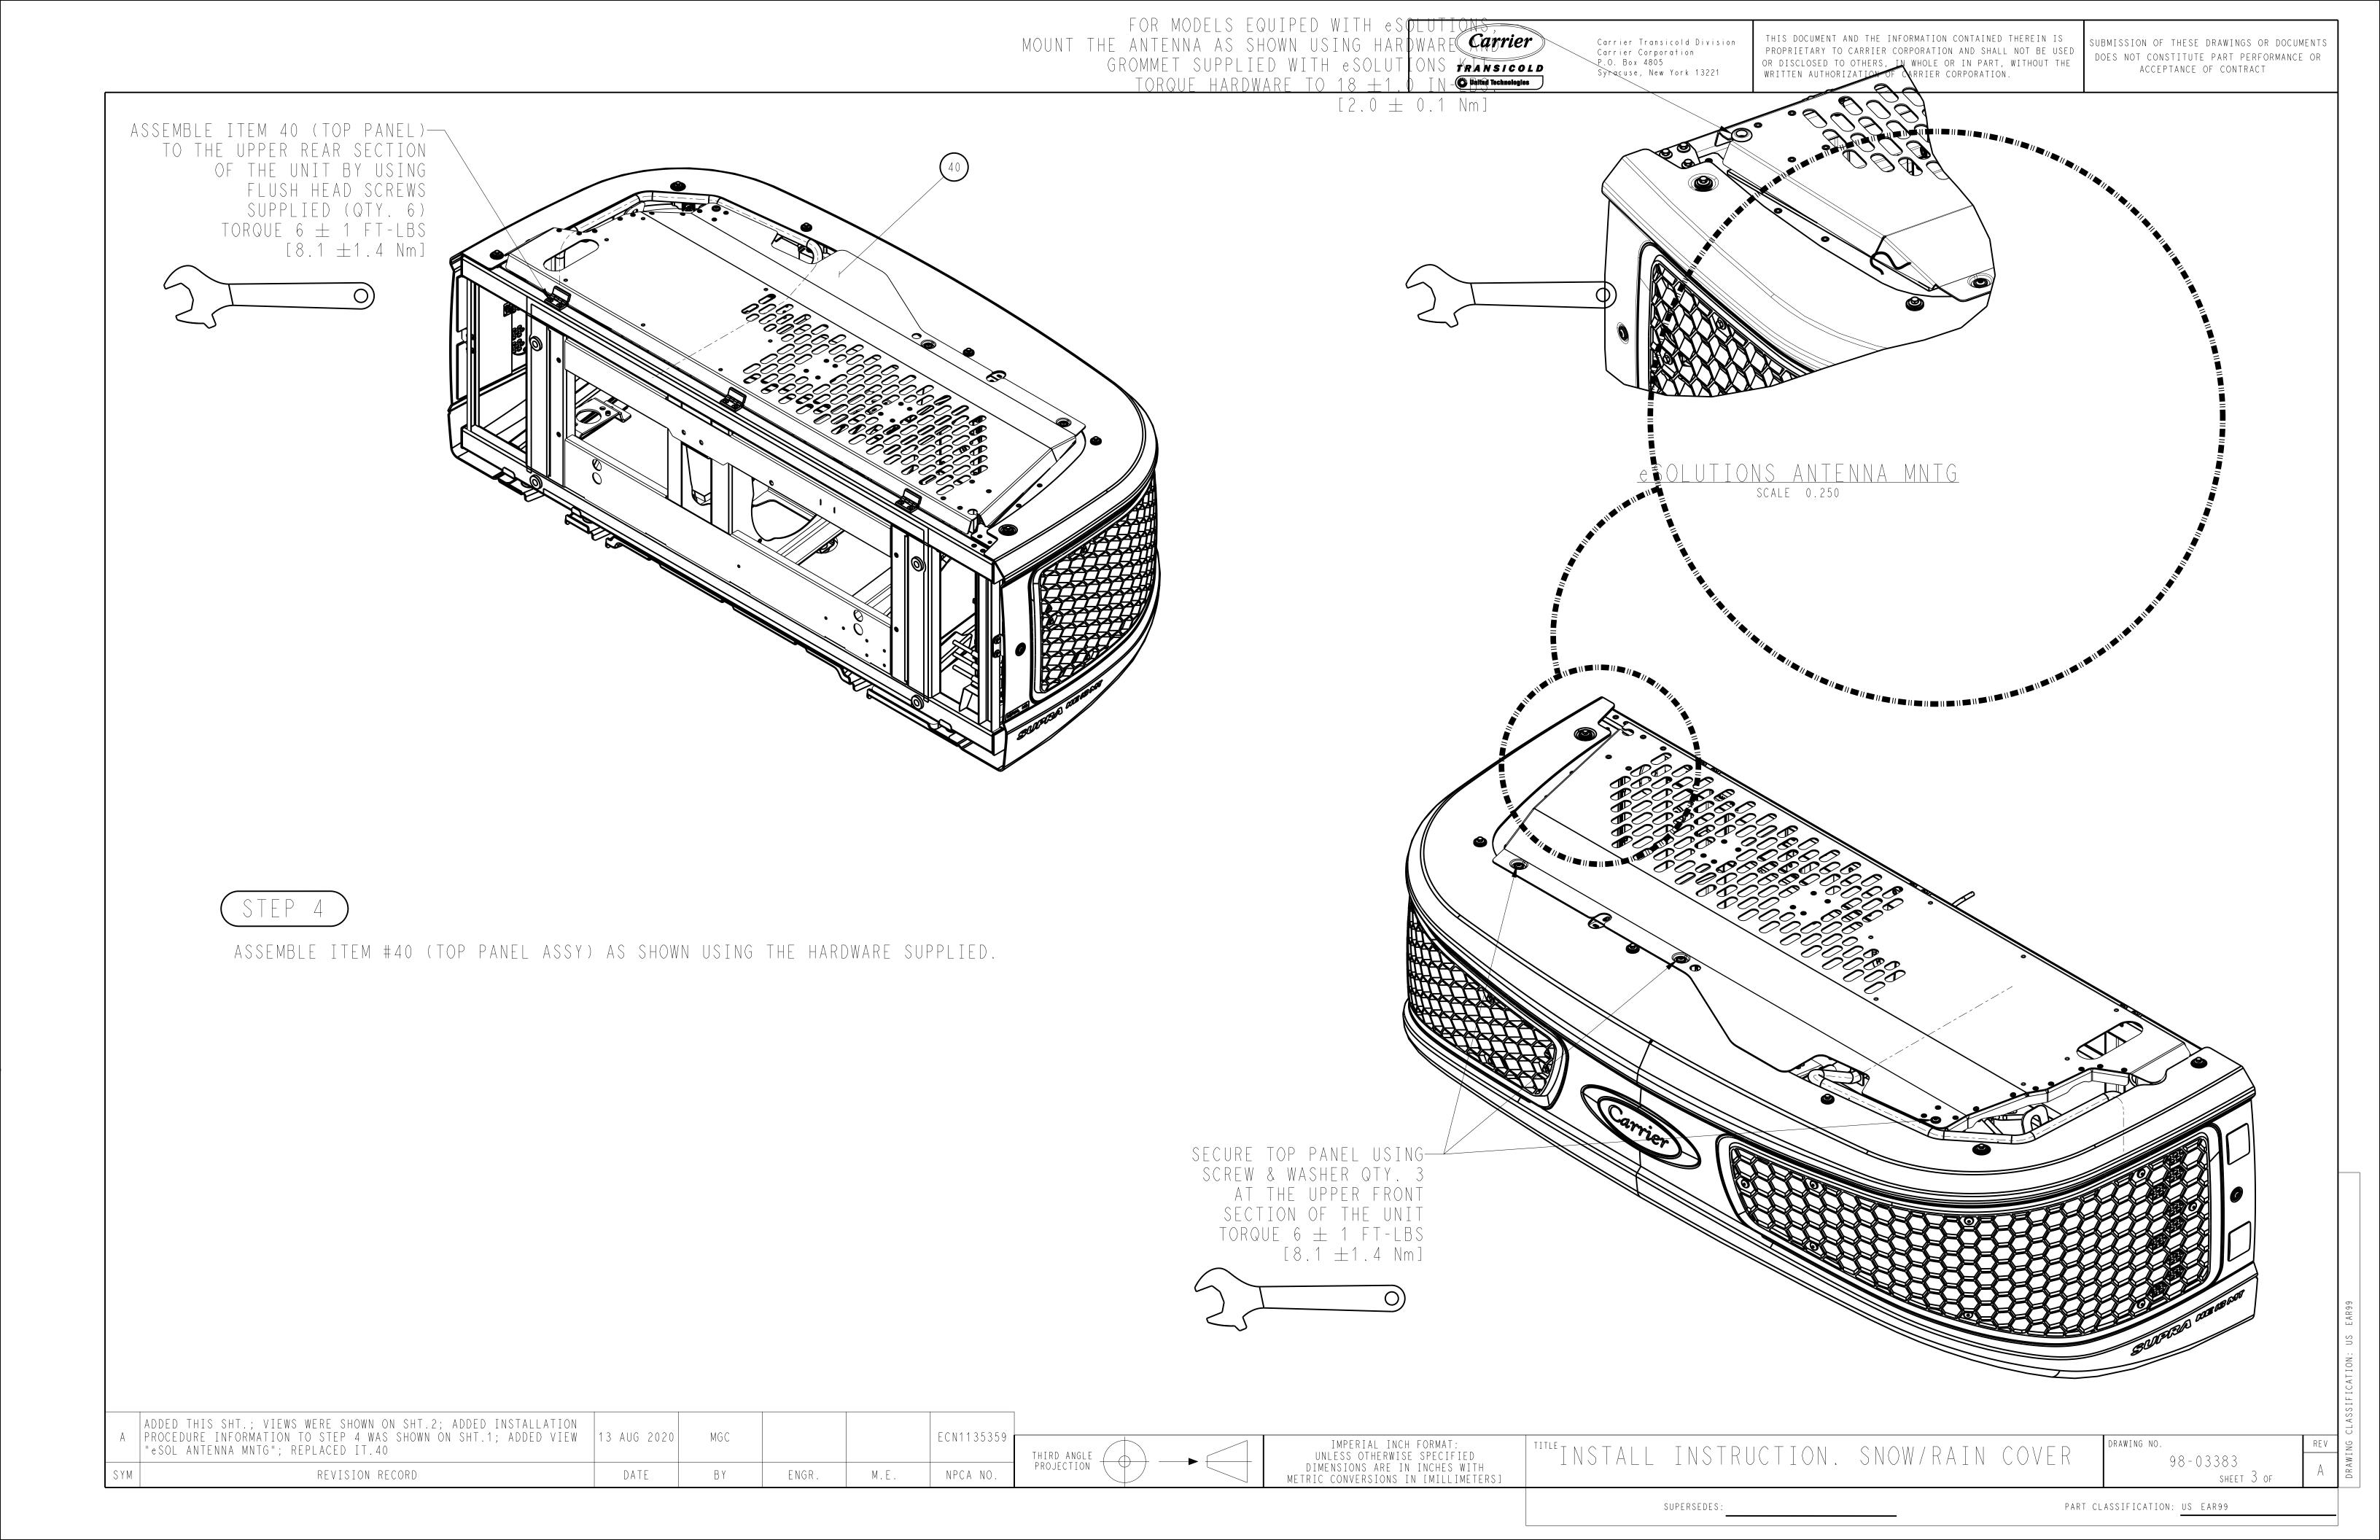

THEREIN IS PROPRIETARY TO CARRIER CORPORATION AND SHALL NOT BE USED OR DISCLOSED TO OTHERS, IN WHOLE OR IN PART, WITHOUT THE WRITTEN AUTHORIZATION OF CARRIER CORPORATION.

SUBMISSION OF THESE DRAWINGS OR DOCUMENTS
DOES NOT CONSTITUTE PART PERFORMANCE OR
ACCEPTANCE OF CONTRACT



A DDED INSTALLATION PROCEDURE INFORMATION TO STEP 3 WAS SHOWN ON SHT.1; PIC'T ADDED S10; MOVED STEP 4 INFO. TO SHT.3(NEW SHT.) 13 AUG 2020 MGC ECN1135359

- INITIAL RELEASE. 12 JUL 2019 LT-SN MGC 71N0211P19

SYM REVISION RECORD DATE BY ENGR. M.E. NPCA NO.

THIRD ANGLE PROJECTION

IMPERIAL INCH FORMAT:
UNLESS OTHERWISE SPECIFIED
DIMENSIONS ARE IN INCHES WITH
METRIC CONVERSIONS IN [MILLIMETERS]

TITLE INSTALL INSTRUCTION. SNOW/RAIN COVER

DRAWING NO.

98-03383

SHEET 2 OF

SUPERSEDES: PART CLASSIFICATION: US EAR99