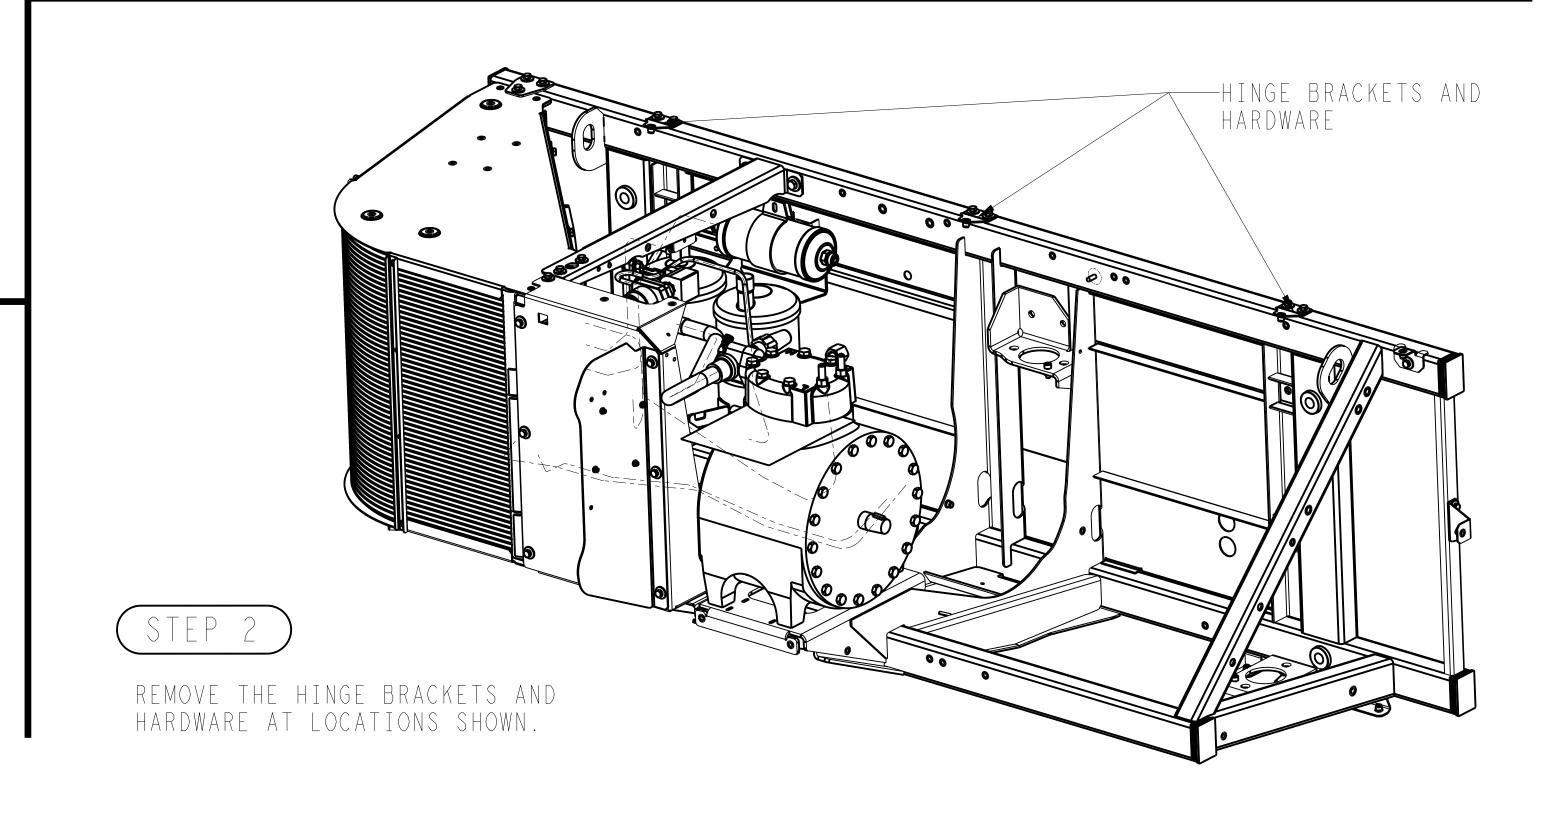

REMOVE THE GRILLE. FIND & REMOVE 3 QTY. OF STAUFF CLAMP, WASHER & SCREW AT THE UPPER REAR SECTION OF THE UNIT. FIND & REMOVE 3 QTY. OF P-CLAMP & SCREW WITH CAPTIVE WASHER AT THE UPPER FRONT SECTION OF THE UNIT.