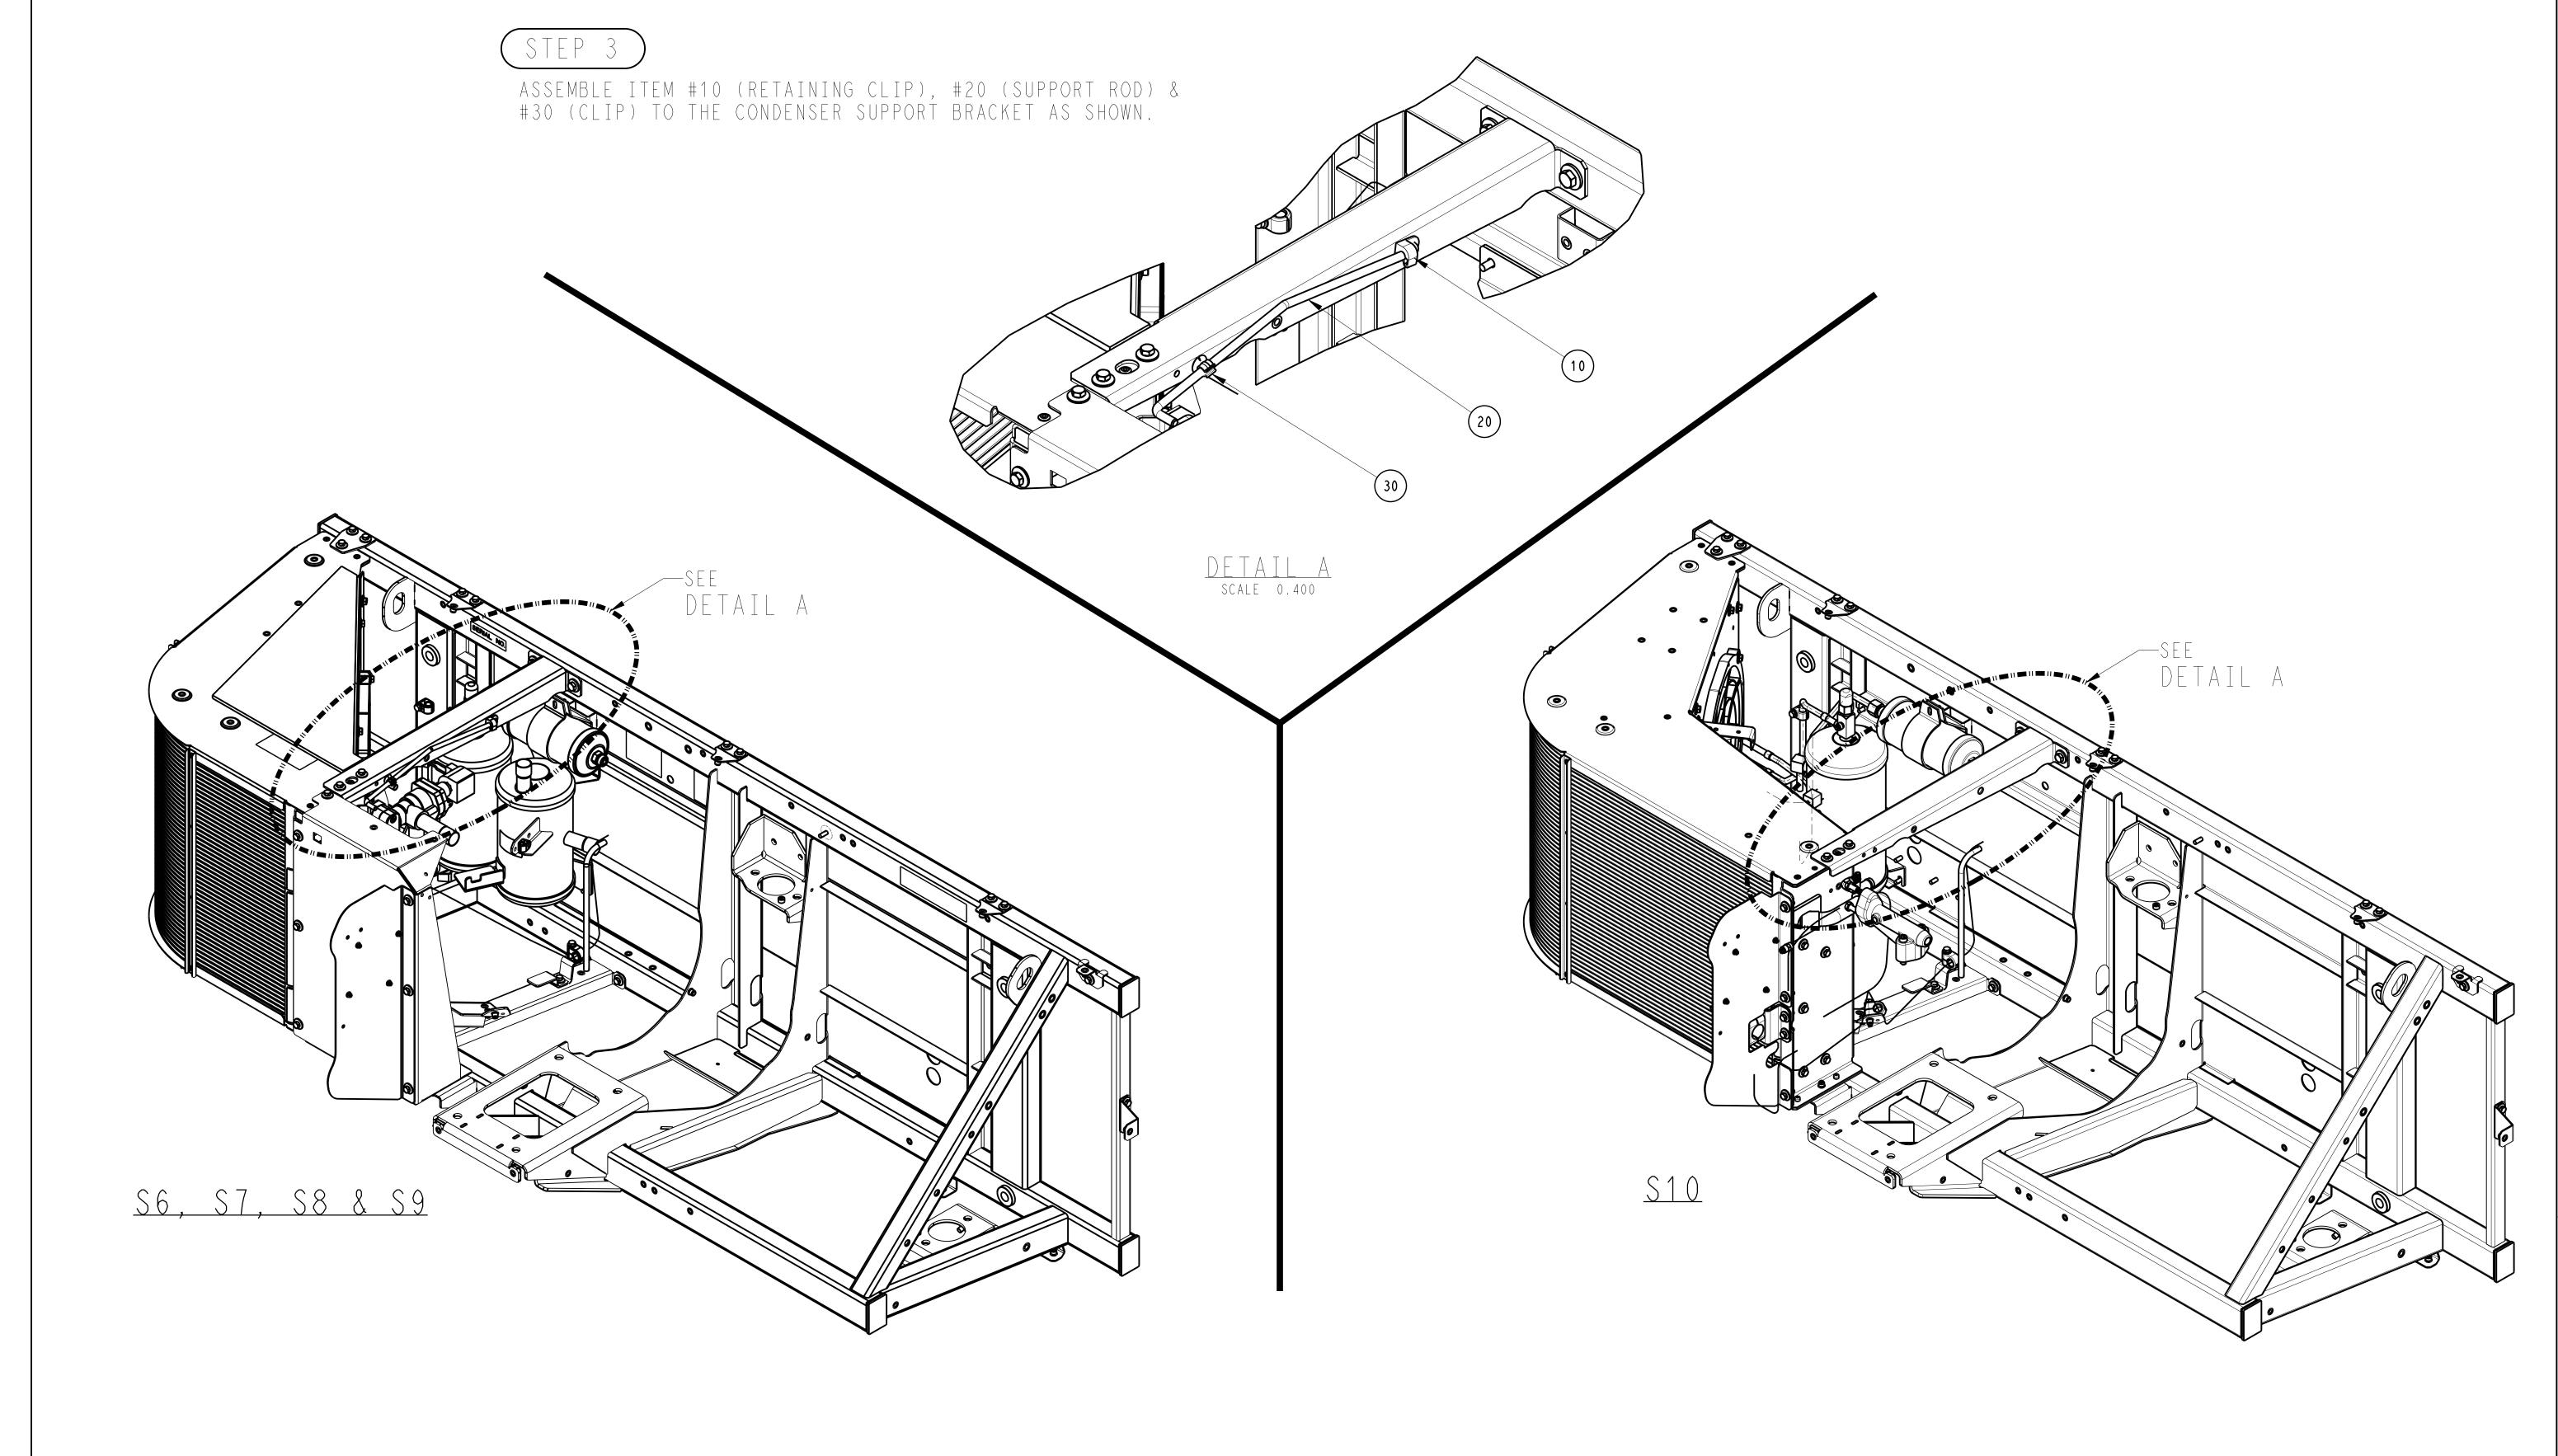

| DATE        | ВҮ    | ENGR. | M.E. | NPCA NO.   |



IMPERIAL INCH FORMAT:
UNLESS OTHERWISE SPECIFIED
DIMENSIONS ARE IN INCHES WITH
METRIC CONVERSIONS IN [MILLIMETERS]

TITLE INSTALL INSTRUCTION. SNOW/RAIN COVER

98-03383 SHEET 1 OF 3

PART CLASSIFICATION: US EAR99

SEE SEPARATE PARTS LIST

Carrier Transicold Division Carrier Corporation P.O. Box 4805 Syracuse, New York 13221

THIS DOCUMENT AND THE INFORMATION CONTAINED THEREIN IS PROPRIETARY TO CARRIER CORPORATION AND SHALL NOT BE USED OR DISCLOSED TO OTHERS, IN WHOLE OR IN PART, WITHOUT THE WRITTEN AUTHORIZATION OF CARRIER CORPORATION.

SUBMISSION OF THESE DRAWINGS OR DOCUMENTS
DOES NOT CONSTITUTE PART PERFORMANCE OR
ACCEPTANCE OF CONTRACT



A DDED INSTALLATION PROCEDURE INFORMATION TO STEP 3 WAS SHOWN ON SHT.1; PIC'T ADDED S10; MOVED STEP 4 INFO. TO SHT.3(NEW SHT.) 13 AUG 2020 MGC ECN1135359

- INITIAL RELEASE. 12 JUL 2019 LT-SN MGC 71N0211P19

SYM REVISION RECORD DATE BY ENGR. M.E. NPCA NO.

THIRD ANGLE PROJECTION

IMPERIAL INCH FORMAT:
UNLESS OTHERWISE SPECIFIED
DIMENSIONS ARE IN INCHES WITH
METRIC CONVERSIONS IN [MILLIMETERS]

TITLE INSTALL INSTRUCTION. SNOW/RAIN COVER

DRAWING NO.

98-03383

SHEET 2 OF

SUPERSEDES: PART CLASSIFICATION: US EAR99