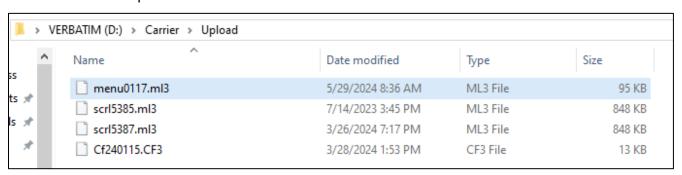

AN EXCHANGE OF TECHNICAL INFORMATION

Released: June 6, 2024

Number: TL005 - 2024 Subject: Menu0117.ml3 file

Carrier has updated menu file for ML3 units as part of a periodic update. The latest menu file, menu0117.ml3, is available on Transcentral and on the <u>carrier website</u>. It is already included in the software zip files, however it is also available separately for prior releases. The new menu file should be loaded onto flash drives and PCMCIA cards in the "Upload" folder and the old menu file should be deleted.

Periodically the menu file is updated. It was recently updated from 0116 to 0117. It is already included in the above software zips, however it is also available separately below for prior releases.

Click here for the latest menu file (menu0117.ml3)