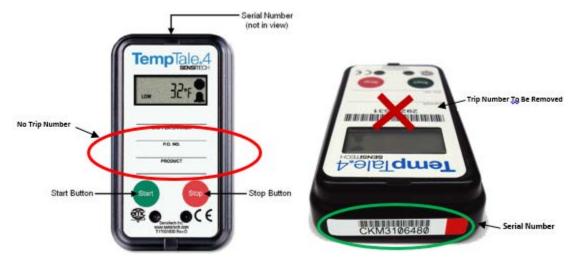

## **Description of Change**

The 8-digit numeric "Trip Number" and corresponding barcode printed on the front label of TempTale monitors as shown, will be removed.

This change impacts a printed feature on the front label only. There is <u>no</u> change to the functionality of the TempTale monitor or to the format of the 10-character serial number label located on the top or bottom edge of the monitor housing.

### **Benefits**

- Eliminates confusion between the 8-digit trip number printed on the face of the monitor and the 10-character serial number printed on the side of the monitor housing.
- Establishes the 10-digit character serial number as the unique identifier utilized for traceability.