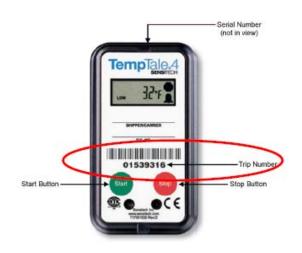

## **Description of Change**

The 8-digit numeric "Trip Number" and corresponding barcode printed on the front label of TempTale monitors as shown, will be removed.

This change impacts a printed feature on the front label only. There is <u>no</u> change to the functionality of the TempTale monitor or to the format of the 10-character serial number label located on the top or bottom edge of the monitor housing.