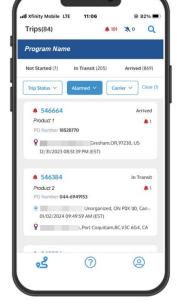

View trip list and a trip details page in the SensiWatch Platform Mobile App.

**Login** uses the same login credentials as the web version.

**Trips** is where users can view a list of trips, filter the list by trip and alarm status, and find a specific trip.