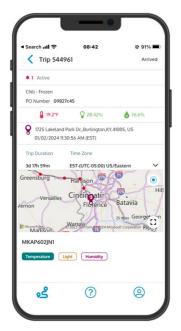

**Trip Details** is where users can view the map, graph, and other details of a trip; such as, trip status, origin, stops, and final destination. Users can also acknowledge alarms here.