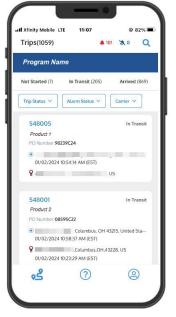

View trip list and a trip details page in the SensiWatch Platform Mobile App.

**Login** uses the same login credentials as the web version.

**Trips** is where users can view a list of trips, filter the list by trip and alarm status, and find a specific trip.