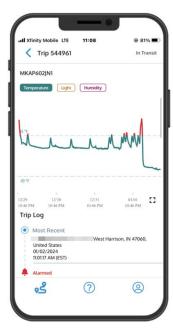

**Trip Details** is where users can view the map, graph, and other details of a trip; such as, trip status, origin, stops, and final destination. Users can also acknowledge alarms here.