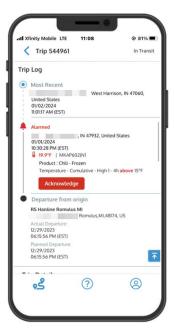

**Trip Details** is where users can view the map, graph, and other details of a trip; such as, trip status, origin, stops, and final destination. Users can also acknowledge alarms here.