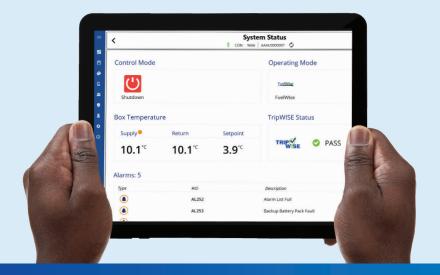

#### What's new?

With added functionality from our DataLINE Connect app, ContainerLINK now lets you wirelessly interact with refrigerated containers equipped with the Carrier Transicold Micro-Link® 5 controller for better insight into equipment operation.

- Access operating settings, system status and sensor readings anywhere
- Download unit data wirelessly for report generation and to easily respond to alerts