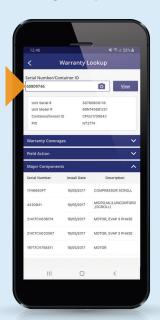

### Warranty status check

Use optical character recognition via smartphone camera to automatically scan serial numbers and instantly check warranty status