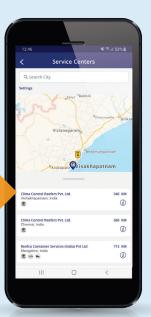

### Service center locator

Find the nearest service center and get details, including address and contact information