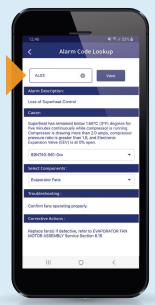

### Alarm code lookup

Access descriptions and troubleshooting steps quickly for streamlined maintenance