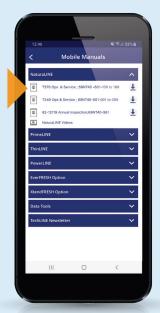

## Mobile manual catalog

Access service manuals for a wide range of Carrier Transicold products with the push of a button