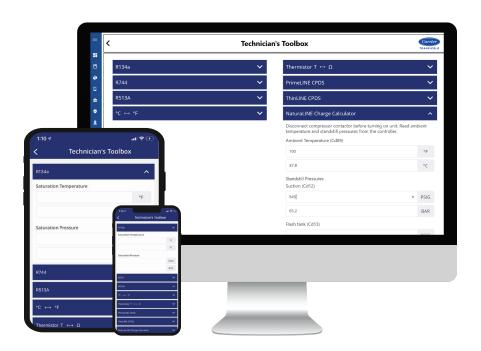

## All the right tools in the palm of your hand

ContainerLINK provides one-touch access to the tools technicians need the most when working with Carrier Transicold container refrigeration equipment.

## Smarter tools for servicing and monitoring

Whether in a service center, a container terminal or on a shipping vessel, users can confidently monitor equipment and access valuable tools for improving efficiency and reducing costs wherever Carrier Transicold container refrigeration equipment is in use.