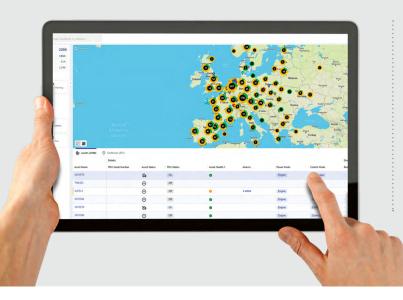

### **Services**

The Lynx Fleet application intelligently monitors connected refrigeration systems from anywhere in the world. It provides vital information through a centralized data stream and with improved visibility for asset owners, producers, drivers, fleet managers and retailers on the products being transported and the delivery modes transporting them.

In addition to providing critical data, such as temperature, location and movement of refrigerated assets, Lynx Fleet can provide analytics and diagnostic information.

1

#### Advanced Remote Temperature Monitoring

End-to-end visibility enables product integrity throughout the transportation process.

2

#### Accurate and Reliable Temperature Control

Consistently managed temperature requirements reinforce customer trust and loyalty.

3

#### Proactive Maintenance for Optimized Uptime

Implementing preventive maintenance ensures uninterrupted operations for maximum uptime.

Lynx Fleet allows you to define your own custom reports and alerts to track the information you need for your operations. Get extra insight and control over your refrigeration units with Lynx Fleet.