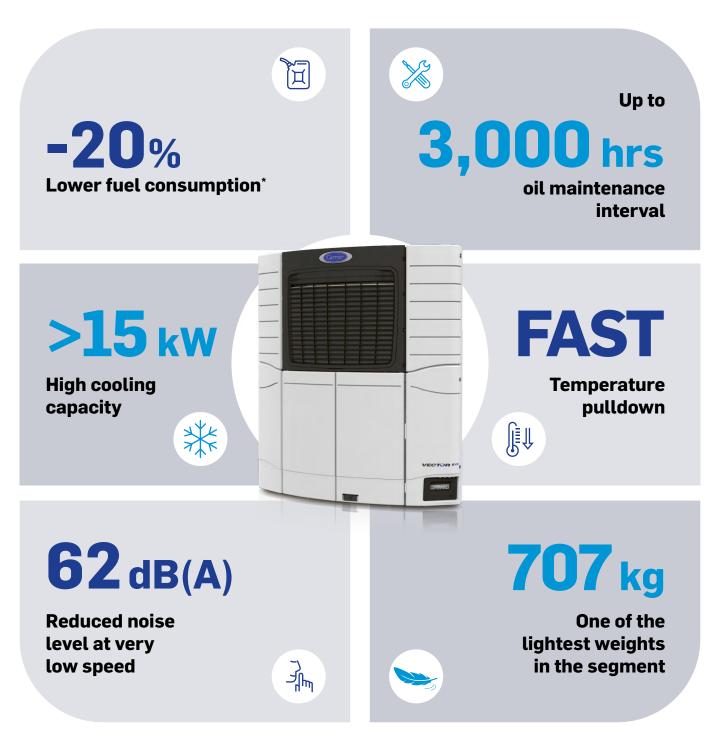

#### **Cooling Capacity**

On engine
 0°C/30°C: 15,080 W
 -20°C/30°C: 8,150 W

#### **Technology**

- Semi-electric
- Multi-speed engine

Max Airflow • 5,200 m³/hr

Heating Capacity
• Up to 10 kw\*

Weight • 707 kg

#### **Sound Pressure**

• 62 dB(A) in very low speed mode

## Optimized fuel efficiency

The **Vector S 15** consumes less fuel\* while delivering superior performance\*, reducing overall costs and maximizing uptime. The efficient design and optimized logic features ensure that it uses only the necessary amount of diesel, minimizing fuel consumption and wastage, while reducing CO<sub>2</sub> emissions.

### **Easy maintenance**

The **Vector S 15**'s semi-electric architecture is engineered with reliable and accessible service parts that reduces the risk of failure. The system's easy access for servicing simplifies maintenance and reduces downtime. Oil maintenance intervals have been extended to up to 3,000 hrs. The unit's robust design and optimized logic features ensure reliable and efficient operation, minimizing repair costs and increasing uptime.

# Lightweight trailer model

At approximately 700 kg, the **Vector S 15** is one of the lightest trailer model in its industry class. The lightweight design can help reduce operating costs by improving fuel consumption and increasing payload capacity. Additionally, its lightweight design allows for improved efficiency and performance, as it can cool down quickly and maintain a consistent temperature throughout the transportation process.