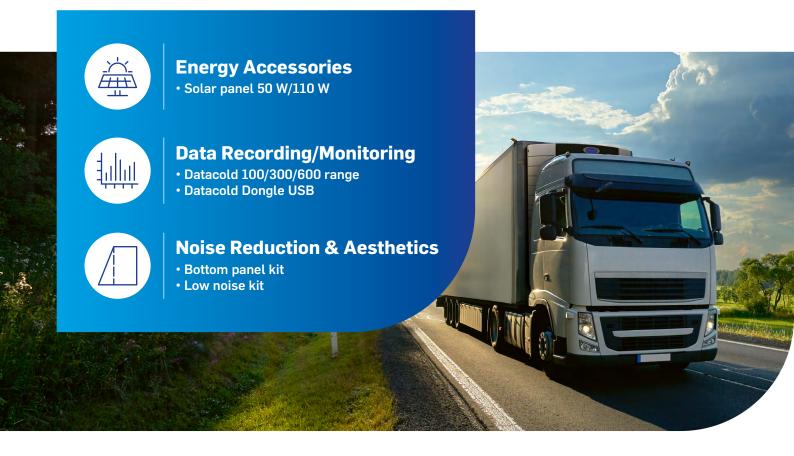

# Vector S 15 Set the standard even higher

The Vector S 15 can be equipped with various options to enhance ease of use and comfort, and help further reduce  $CO_2$  emissions.