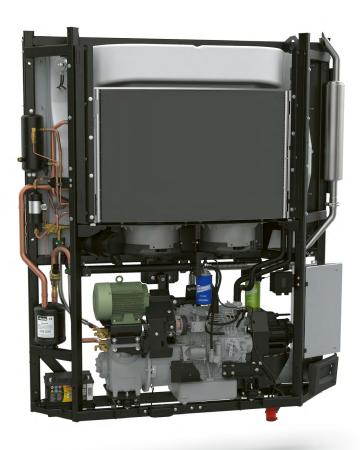

# The Vector® S 15 Specifications

The **Vector S 15** is a semi-electric unit providing high capacity in diesel mode while being efficient and quiet.

### **Easy maintenance**

The **Vector S 15**'s semi-electric architecture is engineered with reliable and accessible service parts that reduces the risk of failure. The system's easy access for servicing simplifies maintenance and reduces downtime. Oil maintenance intervals have been extended to up to 3,000 hrs. The unit's robust design and optimized logic features ensure reliable and efficient operation, minimizing repair costs and increasing uptime.