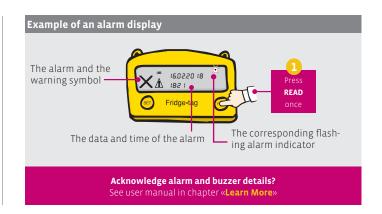

#### Indication of an alarm display

In measurement mode, when an alarm has been triggered, the following information is indicated

Alarm display and confirmation options? See user manual in chapter «**Learn More**»

#### Alarm display: additional information

Press **READ** a second time for additional information.

**Note:** Continue repetitively pressing the **READ** button to read out the details of the past 30 days.

Press and hold **READ** for 3 seconds for the Alarm-Super-Jump Function

**Note:** Press and hold the **READ** button again for at least 3 seconds and the next alarm event will appear on the screen.

Acknowledge alarm? ser manual in chapter «Learn More