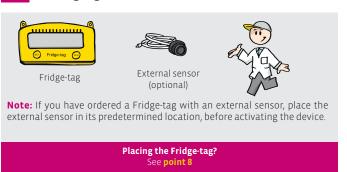

# Packaging content

#### External sensor

sensor must be placed in its predetermined location. It is recommended and important to place the external sensor in the centre of the refrigerator for an optimal temperature observation and to avoid any incorrect measurements when starting the device.

Berlinger Website 

Fridge-tag

Support

Video

Technical **Specification** 

Scan the QR code

of the refrigerator for an optimal temperature observation.

Two hours before activating the device the external