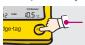

# 8 Placing the Fridge-tag

The activated Fridge-tag must be placed immediately in its predetermined location. It is recommended and important to place the device in the centre

#### External sensor

sensor must be placed in its predetermined location. It is recommended and important to place the external sensor in the centre of the refrigerator for an optimal temperature observation and to avoid any incorrect measurements when starting the device.

Berlinger Website 

Fridge-tag

Support

Video

Technical **Specification** 

Scan the QR code

of the refrigerator for an optimal temperature observation.

Two hours before activating the device the external