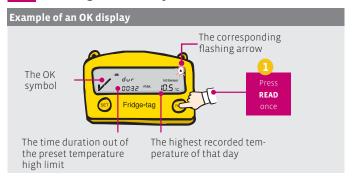

#### Indication of an OK display

In measurement mode, when no alarm has been triggered, the following information is indicated:

#### Alarm display: additional information

Press **READ** a second time for additional information.

**Note:** Continue repetitively pressing the **READ** button to read out the details of the past 30 days.