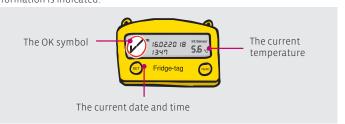

#### Indication of an OK display

In measurement mode, when no alarm has been triggered, the following information is indicated: