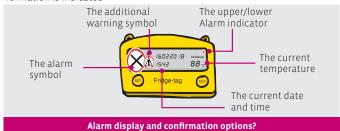

# 1 Temperature status

#### Indication of an OK display

In measurement mode, when no alarm has been triggered, the following information is indicated:

#### Indication of an alarm display

In measurement mode, when an alarm has been triggered, the following information is indicated

Alarm display and confirmation options? See user manual in chapter «**Learn More**»