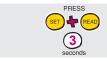

#### Activation of the device

**Note:** Once the device has been activated, it cannot be stopped anymore.

To activate the device, press the SET and the READ buttons simultaneously for more than 3 seconds. The following calendar format will appear: **dd.mm.yyyy.** 