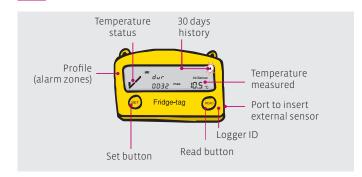

# **&** berlinger



# **QUICK INFO - SET UP**

Fridge-tag 2L

# Packaging content



# 2 Fridge-tag information



# 3 State of delivery

You receive the Fridge-tag in sleep mode. The display (LCD) is blank.



Note: If required note the date of activation on the back of the Fridge-tag.

#### Activation of the device

**Note:** Once the device has been activated, it cannot be stopped anymore.





To activate the device, press the SET and the READ buttons simultaneously for more than 3 seconds. The following calendar format will appear: **dd.mm.yyyy.** 

Note: After approx. 60 seconds without pressing any button of the Fridge-tag the device goes back into sleep mode. Start from the beginning.

# 5 Setting the calendar format

Press **READ** to change the calendar format.



Option 1 Setting the calendar format to: dd.mm.yyyy Option 2 Setting the calendar format to: mm.dd.yyyy

Then press SET to save