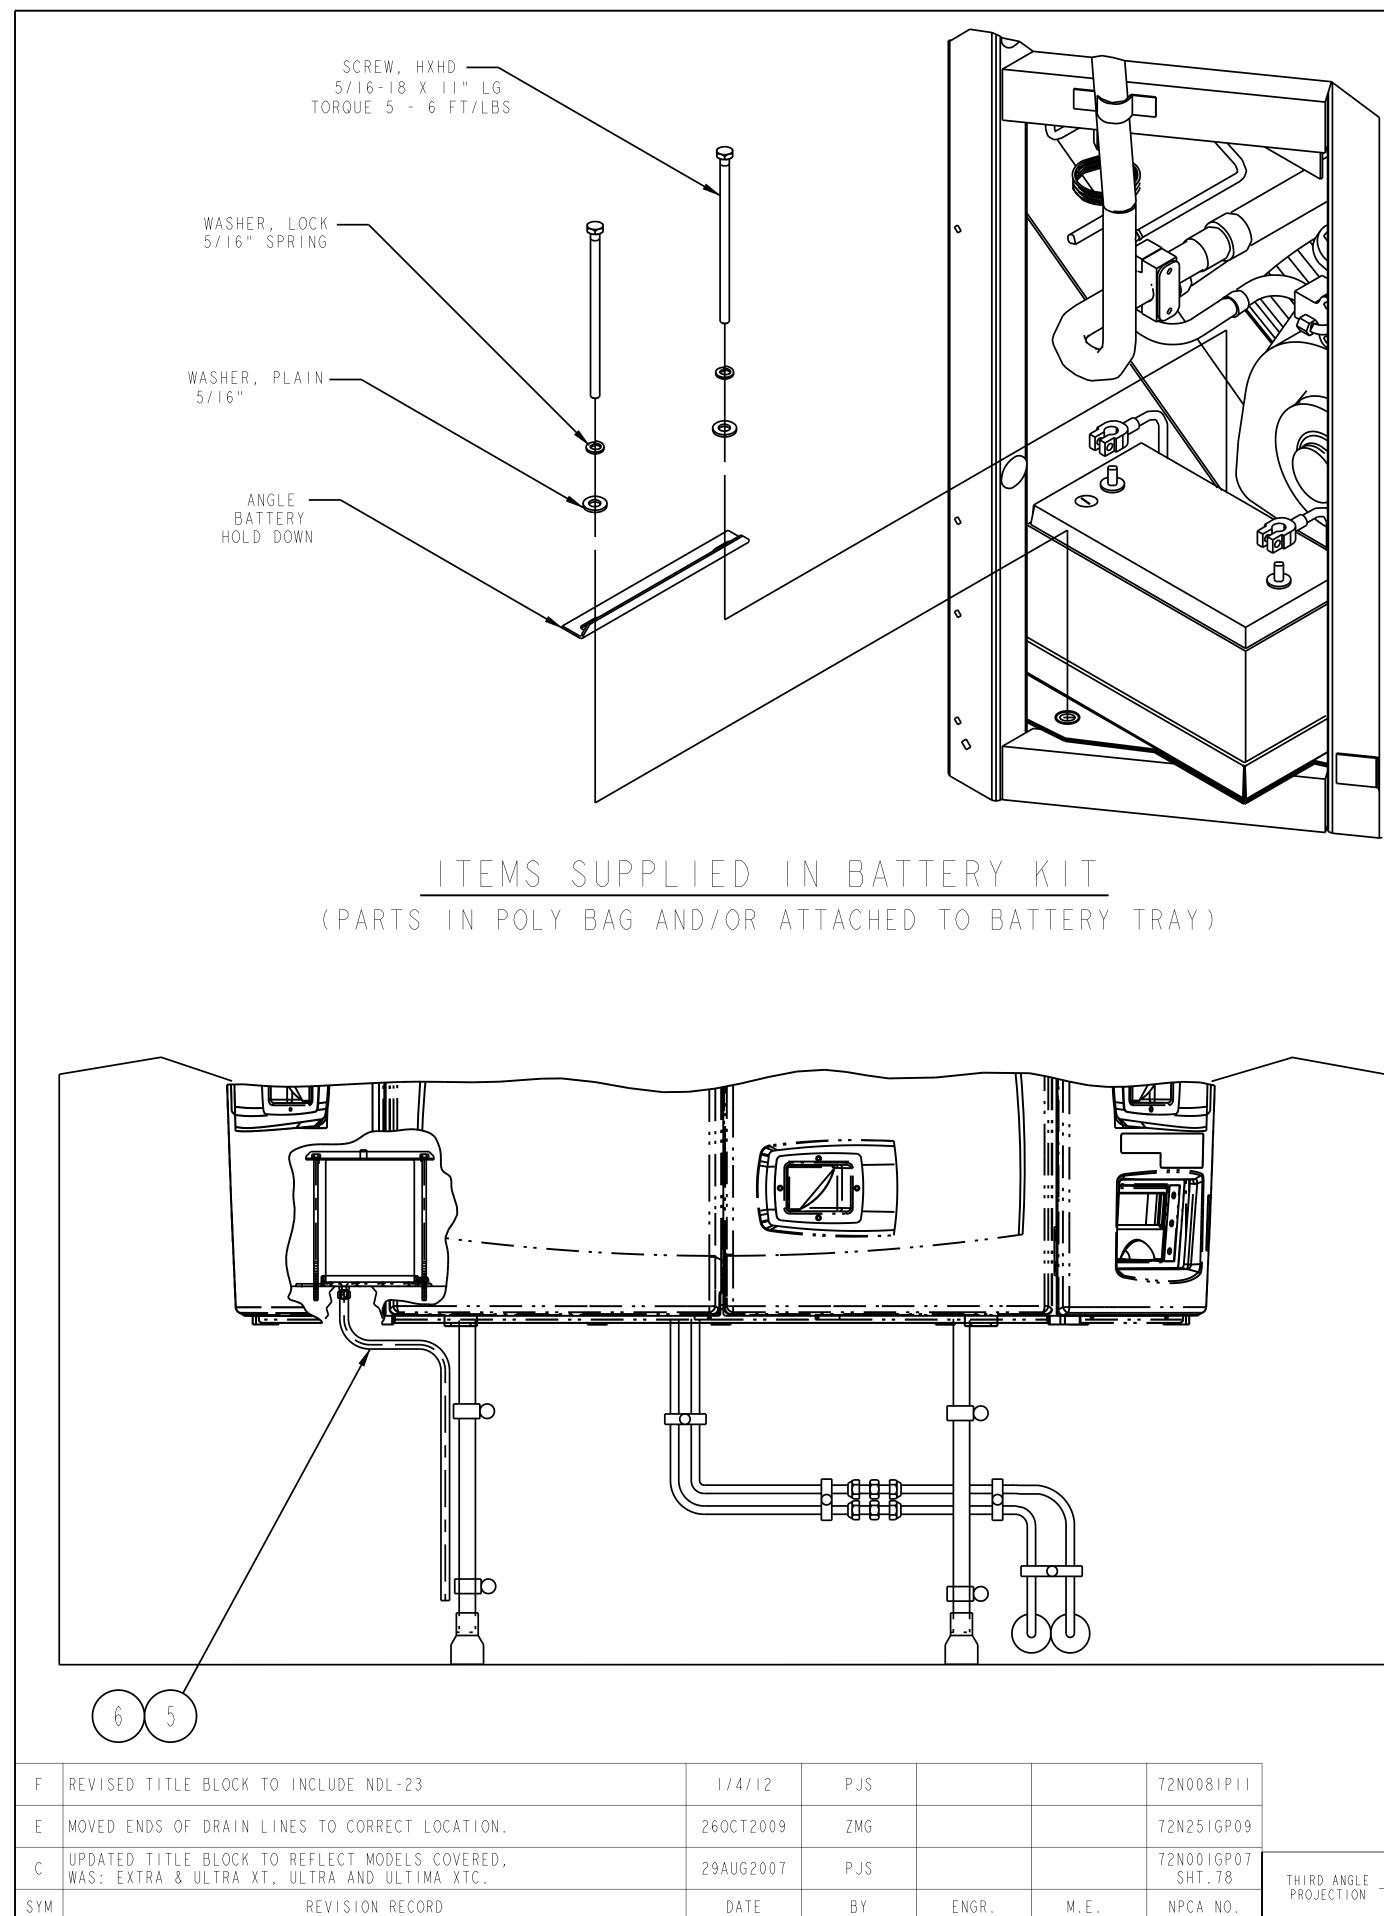

2.0 CUT WIRE TIE HOLDING THESE PARTS IN THE BATTERY TRAY AND REMOVE PARTS. PLACE BATTERY IN TRAY WITH NEGATIVE (-) TERMINAL TO THE REAR OF THE UNIT (AS SHOWN). CONNECT BATTERY CABLES (THE USE OF A CORROSION INHIBITOR ON THE TERMINALS IS RECOMMENDED); RED CABLE TO POSITIVE (+) TERMINAL, BLACK CABLE TO THE NEGATIVE (-) TERMINAL. CABLES SHOULD BE ROUTED TOWARD THE COMPRESSOR (AS SHOWN). TIGHTEN TERMINAL CONNECTORS SECURELY.

3.0 INSTALL SCREWS AND HOLD-DOWN CHANNEL USING PLAIN AND LOCK WASHERS AS SHOWN. SECURELY TIGHTEN THE SCREWS TO PREVENT MOVEMENT OF THE BATTERY.

4.0 POSITION TERMINAL COVERS SUPPLIED WITH CABLES OVER TERMINALS.

5.0 INSTALL DRAIN HOSE (ITEM 6) TO BARB ON BOTTOM OF BATTERY TRAY USING CLAMP (ITEM 5). ROUTE AND CLAMP HOSE TO UNIT DRAIN LINE USING WIRE TIES (ITEM 55).

SUPERSEDES \_\_\_\_\_