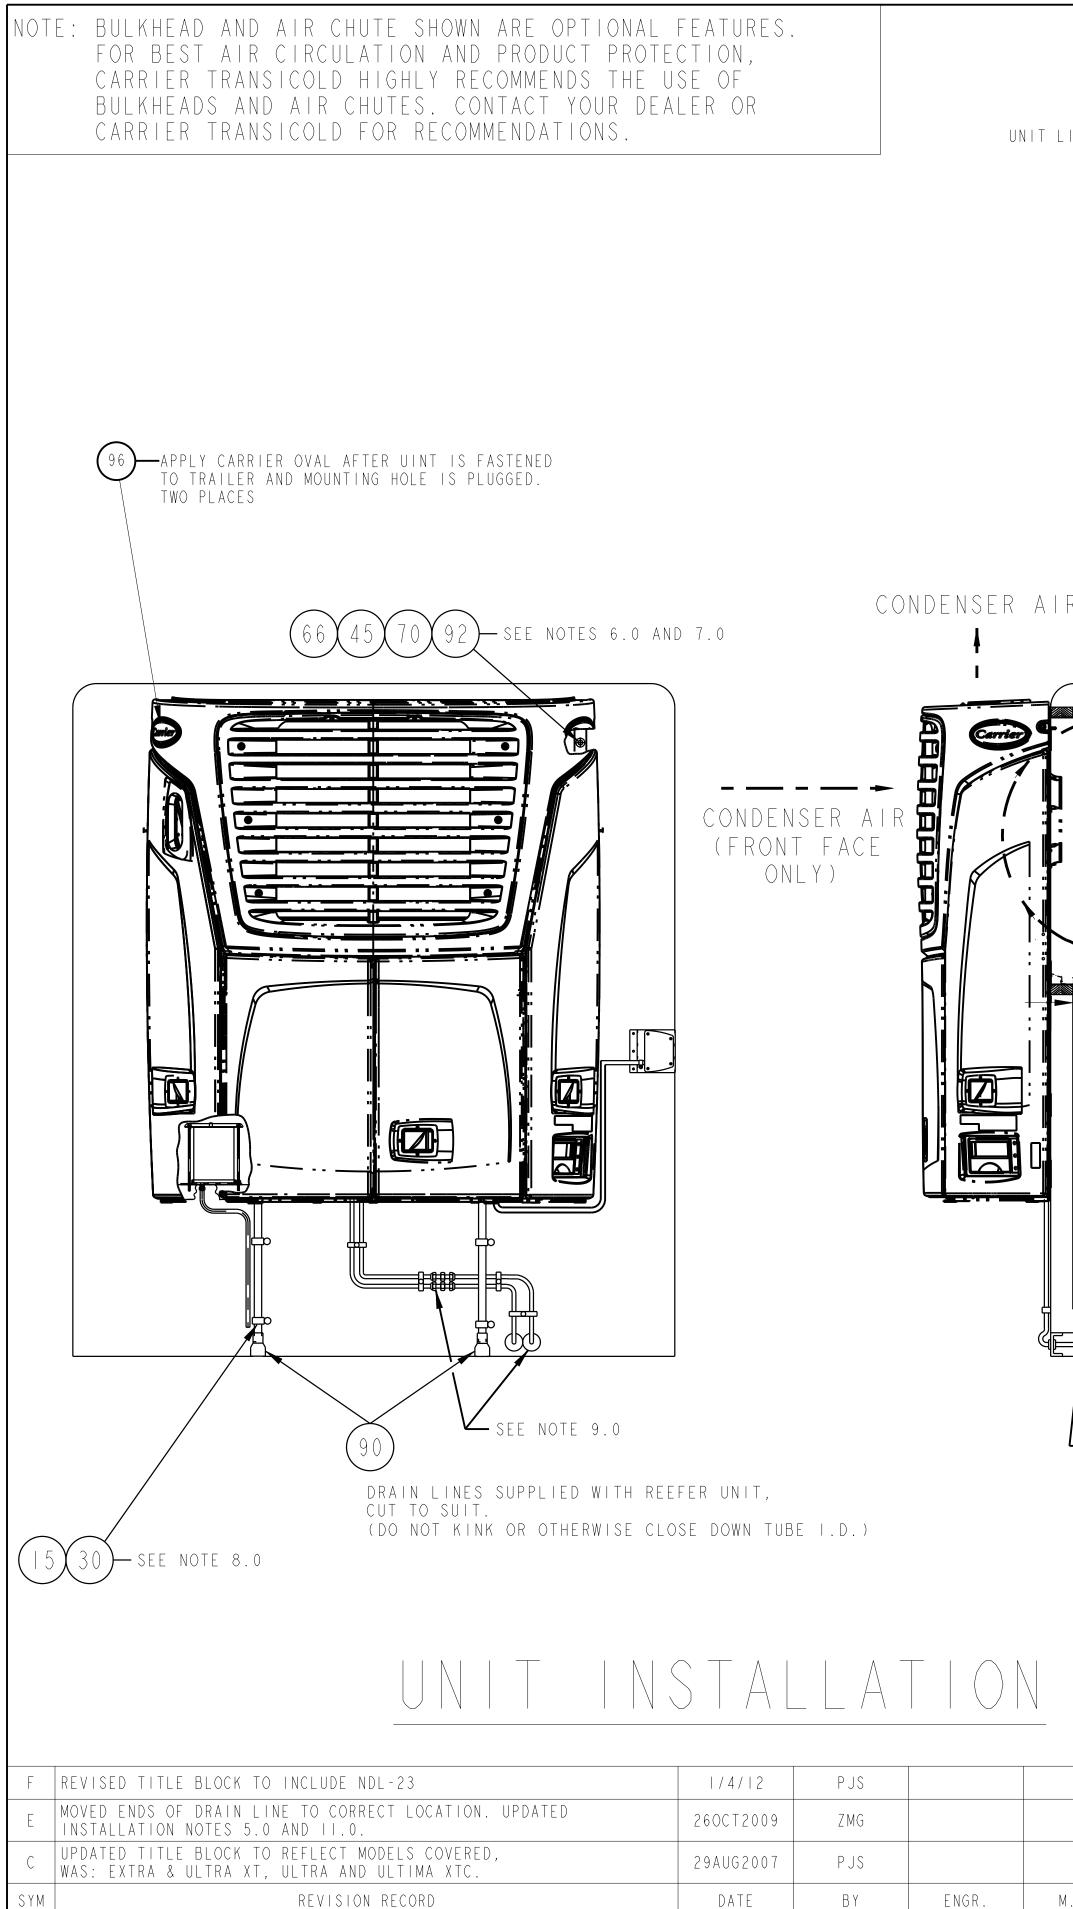

SUPERSEDES

PRINT DISTRIBUTION

| T LIFTING LOCATION                                                                                                                                                                                          |  |
|-------------------------------------------------------------------------------------------------------------------------------------------------------------------------------------------------------------|--|
| 4.00[102] BULKHEAD<br>INSIDE OPENING<br>6.00 [152] MIN CLEARANCE<br>FOR SOLID BULKHEAD<br>(TOP OF FLOOR TO BOTTOM<br>OF BULKHEAD)<br>SEE NOTE 13 FOR OPTIONAL<br>BULKHEAD CONFIGURATION<br>• EVAPORATOR AIR |  |
| RETURN AIR SCREEN<br>RECOMMENDED                                                                                                                                                                            |  |

 $\bigcirc$ 

A United Technologies Company Carrier Transicold Division Carrier Corporation P.O. Box 4805 Syracuse, New York 13221

PREPARE UNIT FOR INSTALLATION:

- I.O PREPARE THE BODY TO RECEIVE OPENING AND MOUNTING STUD L
- 2.0 REMOVE WIRE TIES HOLDING DE TUBE, AND FUEL LINES. PLACE BETWEEN THE UNIT FRAME AND
- 3.0 OPEN SIDE DOORS TO ALLOW AC
- 4.0 INSTALL BATTERY ACCORDING T BEEN SUPPLIED WITH BATTERY, THE INSTRUCTIONS ON SHEET 6
- 5.0 PREPARE THE UNIT FOR LIFTIN STANDING ON A LADDER OR WOR SPREADER BAR WITH SUFFICIEN THROUGH THE LIFTING EYES. L
- UNIT INSTALLATION:
- 6.0 RAISE THE UNIT AND INSTALL EIGHT STUDS ARE FULLY ENGAG 70) AND LOCK-NUT (ITEM 45) CENTER STUD MUST BE ACCESSE SNUG THE NUTS, THEN EVENLY TO 60 FT-LB/81.6 NM USING A
- 7.0 INSTALL BUTTON PLUGS (ITEM ARE LOCATED AND ADDITIONAL
- 8.0 ROUTE DEFROST DRAIN HOSES D TO FRONT WALL USING 2 CLAMP FORMING SCREWS (ITEM 30) FO LENGTH (APPROXIMATELY 3.00[ AND INSTALL KAZOOS (ITEM 90
- 9.0 INSTRUCTIONS FOR FUEL LINE TANK KIT. INSTRUCTIONS FOR THE LIGHT BAR KIT.
- AFTER INSTALLATION
- 10.0 PERFORM PRE-DELIVERY INSPE CHECKLIST SHOULD BE SUPPLI
- II.0 OPERATE UNIT IN CONTINUOUS HOURS (I2 HOURS PREFERRED) INSPECTION ON UNIT.
- 12.0 IMPORTANT: PRIOR TO FINAL TION (ITEM 101) MUST BE CC THE CUSTOMER, ONE COPY TO SENT TO CARRIER TRANSICOLD UNIT IN THE PROPER LOCATIC WARRANTY COVERAGE.
- 13.0 OPTIONAL BULKHEAD CONFIGUR MUST TOTAL AT LEAST 2.75 F MUST BE RECESSED SO THAT C NOT OBSTRUCT AIR PASSAGE O REQUIREMENTS, MAY BE INSTA

SUPERSEDES \_\_\_\_\_

|                    | THIS DOCUMENT AND THE INFORMATION CONTAINED THEREIN IS<br>PROPRIETARY TO CARRIER CORPORATION AND SHALL NOT BE USED<br>OR DISCLOSED TO OTHERS, IN WHOLE OR IN PART, WITHOUT THE<br>WRITTEN AUTHORIZATION OF CARRIER CORPORATION.<br>SUBMISSION OF THESE DRAWINGS OR DOCUMENTS<br>DOES NOT CONSTITUTE PART PERFORMANCE OR<br>ACCEPTANCE OF CONTRACT |   |
|--------------------|---------------------------------------------------------------------------------------------------------------------------------------------------------------------------------------------------------------------------------------------------------------------------------------------------------------------------------------------------|---|
|                    | THE UNIT. DIMENSIONS FOR EVAPORATOR<br>DCATIONS CAN BE FOUND ON SHEET 4 OF THIS DRAWING.                                                                                                                                                                                                                                                          |   |
| E F                | FROST DRAIN HOSES, COOLANT OVERFLOW<br>LINES WHERE THEY WILL NOT BE CAUGHT<br>THE MOUNTING SURFACE.                                                                                                                                                                                                                                               |   |
| ⊤(<br>,<br>6       |                                                                                                                                                                                                                                                                                                                                                   |   |
| N                  | G:<br>(-STAND, HOOK LIFTING APPARATUS (LIFTING<br>T CAPACITY TO SUPPORT UNIT AND BATTERY)<br>IFT POINT SHOULD BE CENTERED OVER THE UNIT.                                                                                                                                                                                                          |   |
| G E [<br>A         | IN THE BODY OPENING. ENSURE THAT ALL<br>ED IN THE UNIT FRAME. PLACE WASHER (ITEM<br>ON EACH OF THE 8 STUDS. (NOTE: THE LOWER<br>O FROM THE FRONT OF THE UNIT.)<br>TIGHTEN ALL EIGHT<br>TORQUE WRENCH. REMOVE LIFTING APPARATUS.<br>92) IN UNIT FRAME WHERE MOUNTING STUDS                                                                         |   |
| D (<br>P \$<br>O f | JNUSED HOLE (SEE SHT.2).<br>DWN THE FRONT OF THE TRAILER OR BOXCAR AND CLAMP<br>S (ITEM 15) AND 2 THREAD<br>R EACH DRAIN HOSE. CUT HOSE TO PROPER<br>76.2] ABOVE 5th-WHEEL PLATE ON TRAILER)<br>) ON THE HOSES.                                                                                                                                   |   |
|                    | CONNECTION ARE SUPPLIED WITH THE FUEL<br>LIGHT BAR INSTALLATION ARE INCLUDED WITH                                                                                                                                                                                                                                                                 |   |
| l e<br>S           | CTION (ITEM 99). COPIES OF COMPLETED<br>ED TO SELLING DEALER AND CUSTOMER.<br>RUN (MANUAL) MODE FOR A MINIMUM OF 8<br>WITH REAR DOORS OPEN. PERFORM FINAL                                                                                                                                                                                         |   |
|                    | DELIVERY TO CUSTOMER, WARRANTY REGISTRA-<br>MPLETED. ONE COPY SHOULD BE PROVIDED TO<br>THE SELLER, AND THE FINAL COPY MUST BE<br>. IN-SERVICE DATE MUST BE STAMPED ON THE<br>N (SERIAL NUMBER PLATE) TO ACTIVATE                                                                                                                                  |   |
| F<br>C /<br>O F    | ATION: HOLE PATTERN OR OPEN AREA FOR RETURN AIR FLOU<br>T <sup>2</sup> OF AIR PASSAGE. HOLE PATTERN OR OPEN AREA<br>ARGO LOADED AGAINST BULKHEAD WILL<br>PENINGS. PERFORATED BULKHEADS, THAT MEET THESE<br>LED TIGHT WITH FLOOR.                                                                                                                  | N |
|                    | FLON INSTRUCTIONS                                                                                                                                                                                                                                                                                                                                 | V |