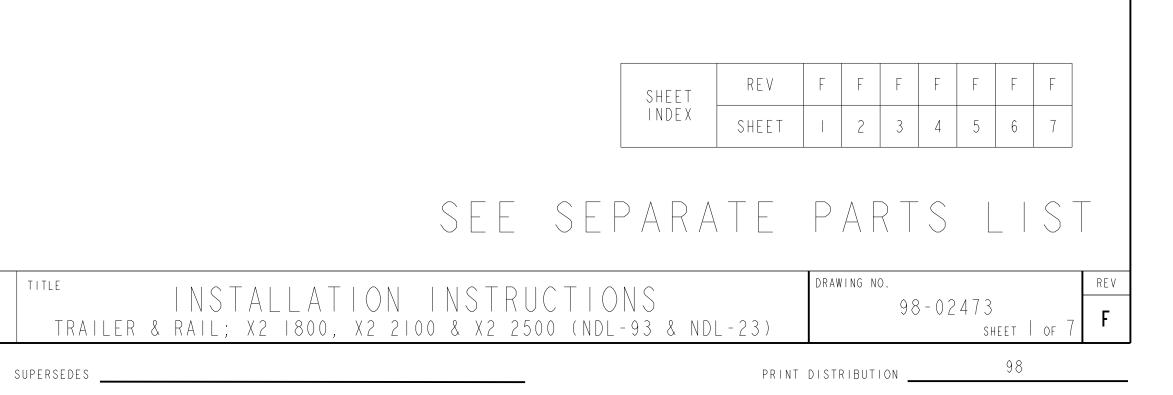

MODEL DESCRIPTION

-00 NDL-93 (DOMESTIC)

-OI NDL-93 RAIL EDITION (DOMESTIC)

-02 NDL-93 (AUSTRALIA)

73-03 NDL-93 (EMEA)

| CONTENTS                               | SHEET |
|----------------------------------------|-------|
| GENERAL INFORMATION                    |       |
| SWING RADIUS                           | 2     |
| UNIT DIMENSIONAL DATA, STD AND STEALTH | 2     |
| EVAP. BACK PANEL: TRAILER OR RAIL      | 3     |
| TRAILER OR BOXCAR PREPARATION          | 4     |
| UNIT INSTALLATION                      | 5     |
| UNIT LIFTING LOCATION                  | 5     |
| BATTERY INSTALLATION                   | 6     |
| CHUTE DIMENSIONAL INFORMATION          | 7     |