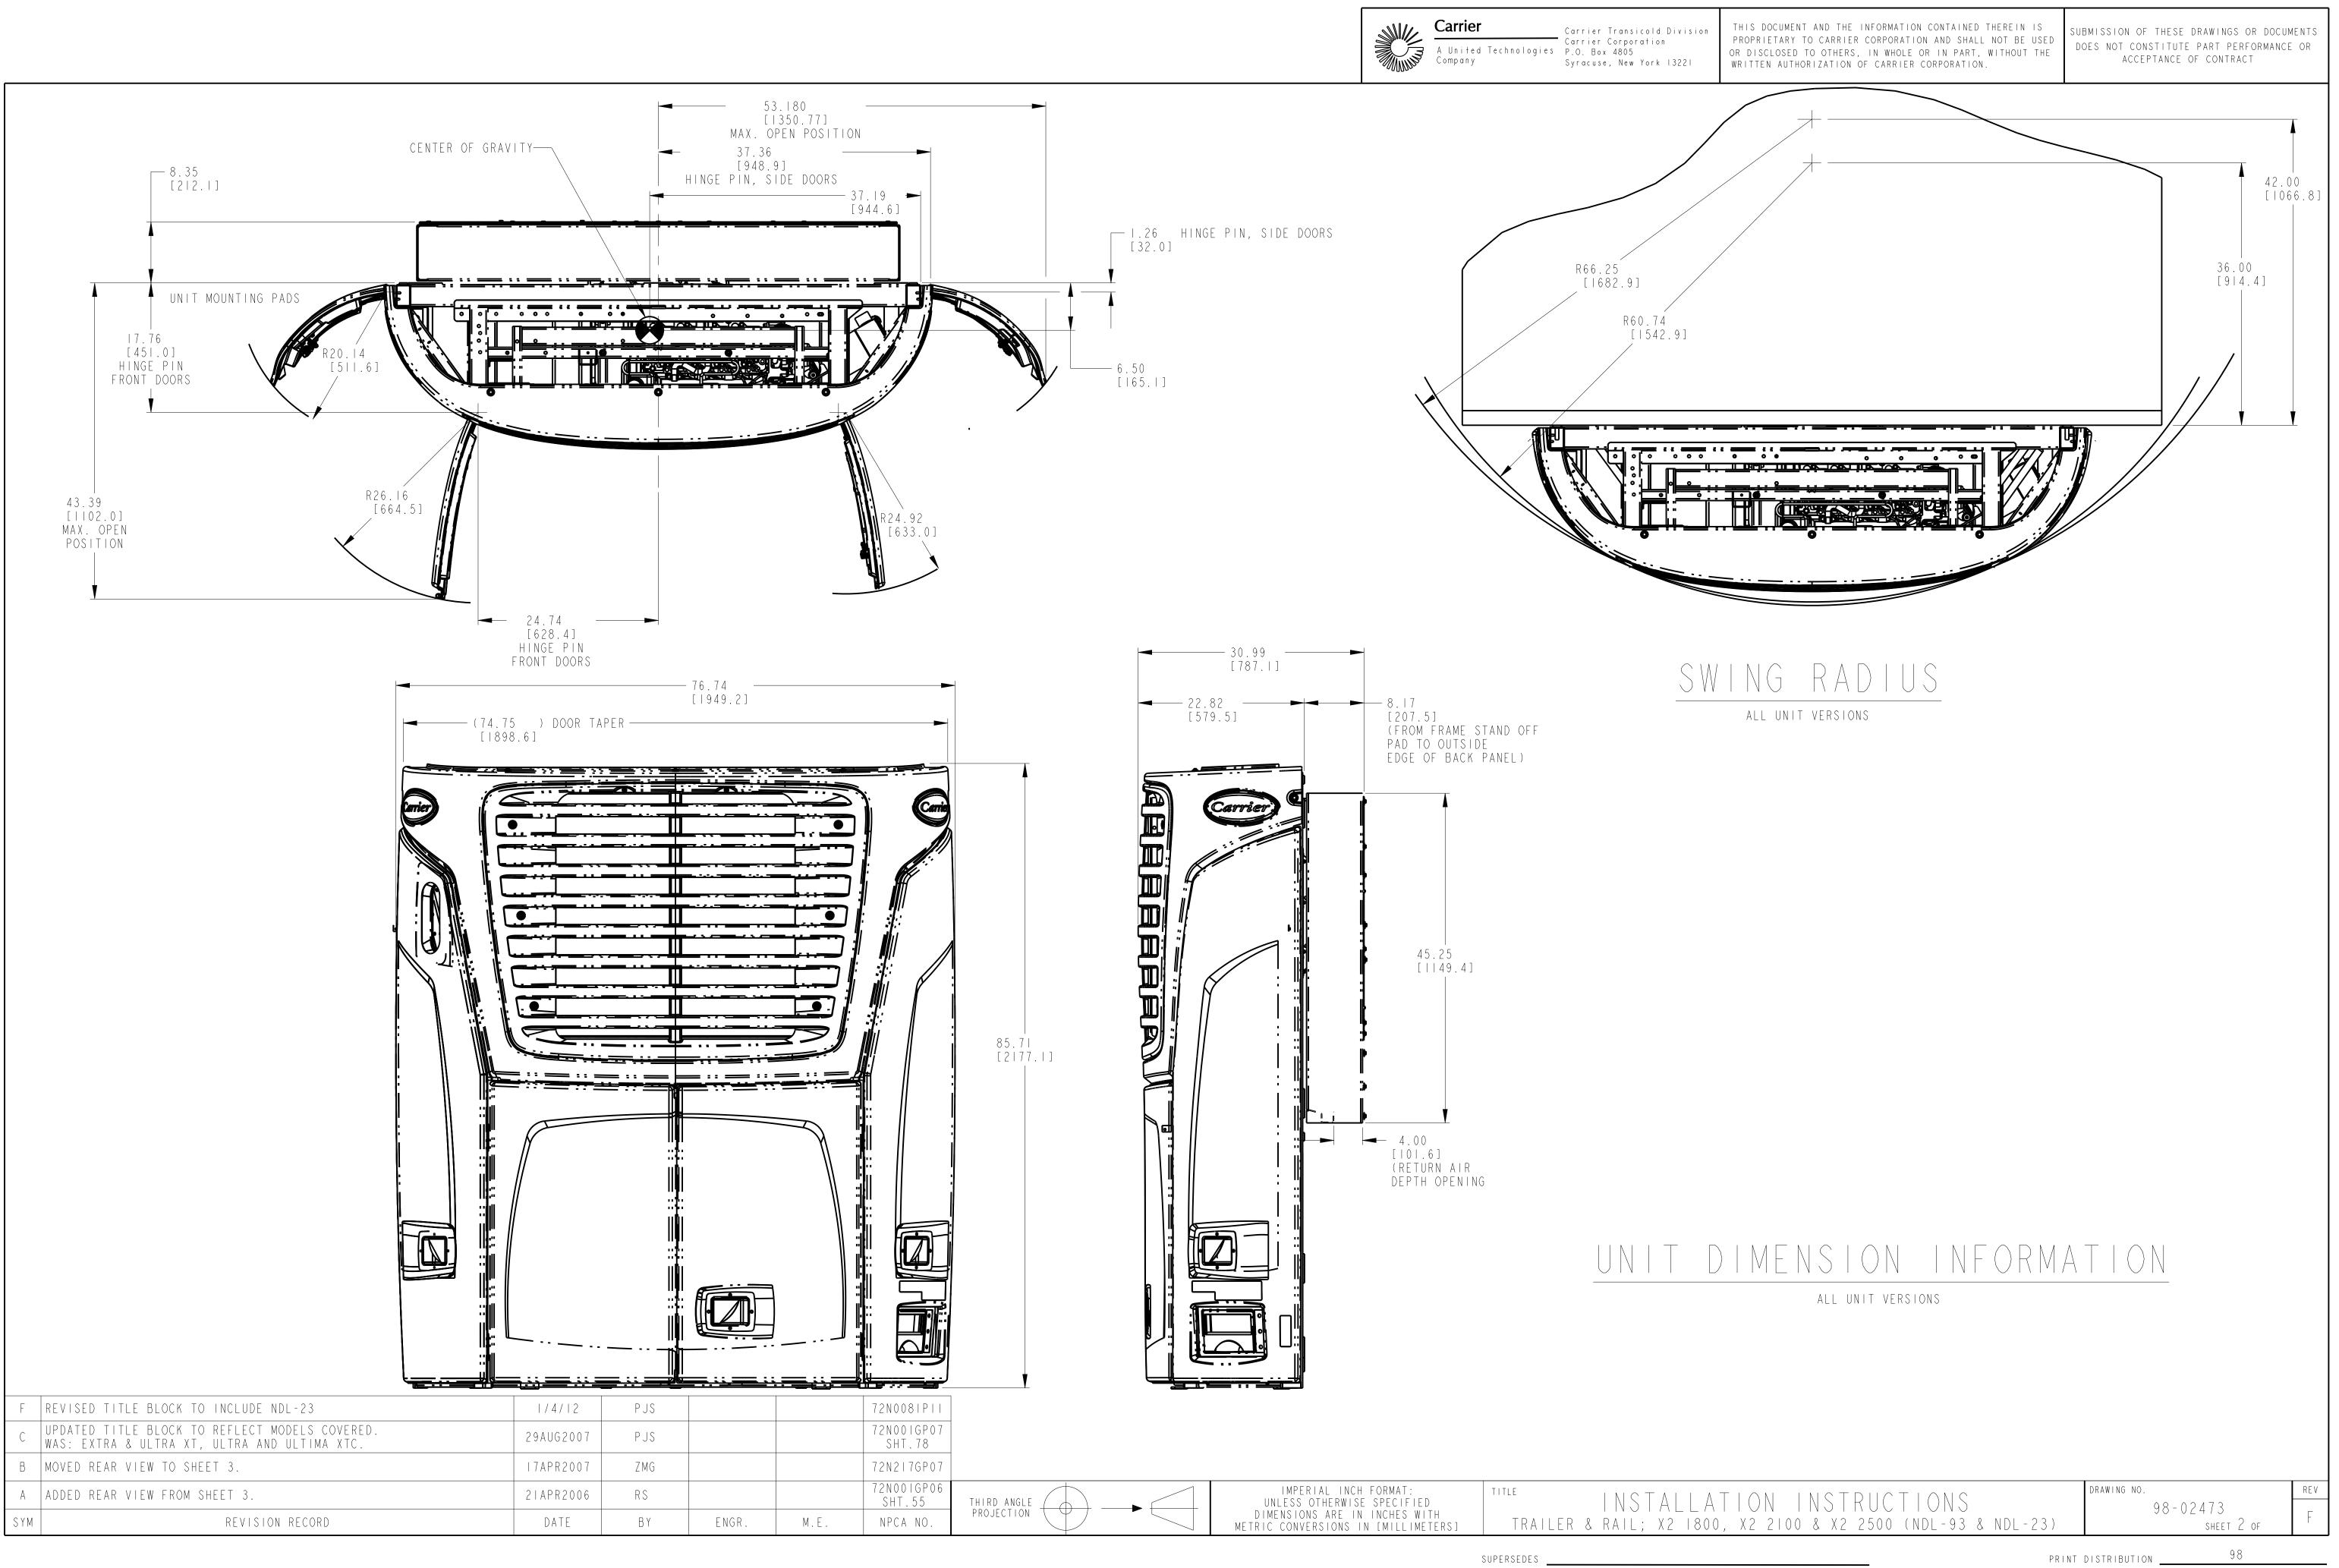

MODEL DESCRIPTION

-00 NDL-93 (DOMESTIC)

-OI NDL-93 RAIL EDITION (DOMESTIC)

-02 NDL-93 (AUSTRALIA)

73-03 NDL-93 (EMEA)

| CONTENTS                               | SHEET |
|----------------------------------------|-------|
| GENERAL INFORMATION                    |       |
| SWING RADIUS                           | 2     |
| UNIT DIMENSIONAL DATA, STD AND STEALTH | 2     |
| EVAP. BACK PANEL: TRAILER OR RAIL      | 3     |
| TRAILER OR BOXCAR PREPARATION          | 4     |
| UNIT INSTALLATION                      | 5     |
| UNIT LIFTING LOCATION                  | 5     |
| BATTERY INSTALLATION                   | 6     |
| CHUTE DIMENSIONAL INFORMATION          | 7     |