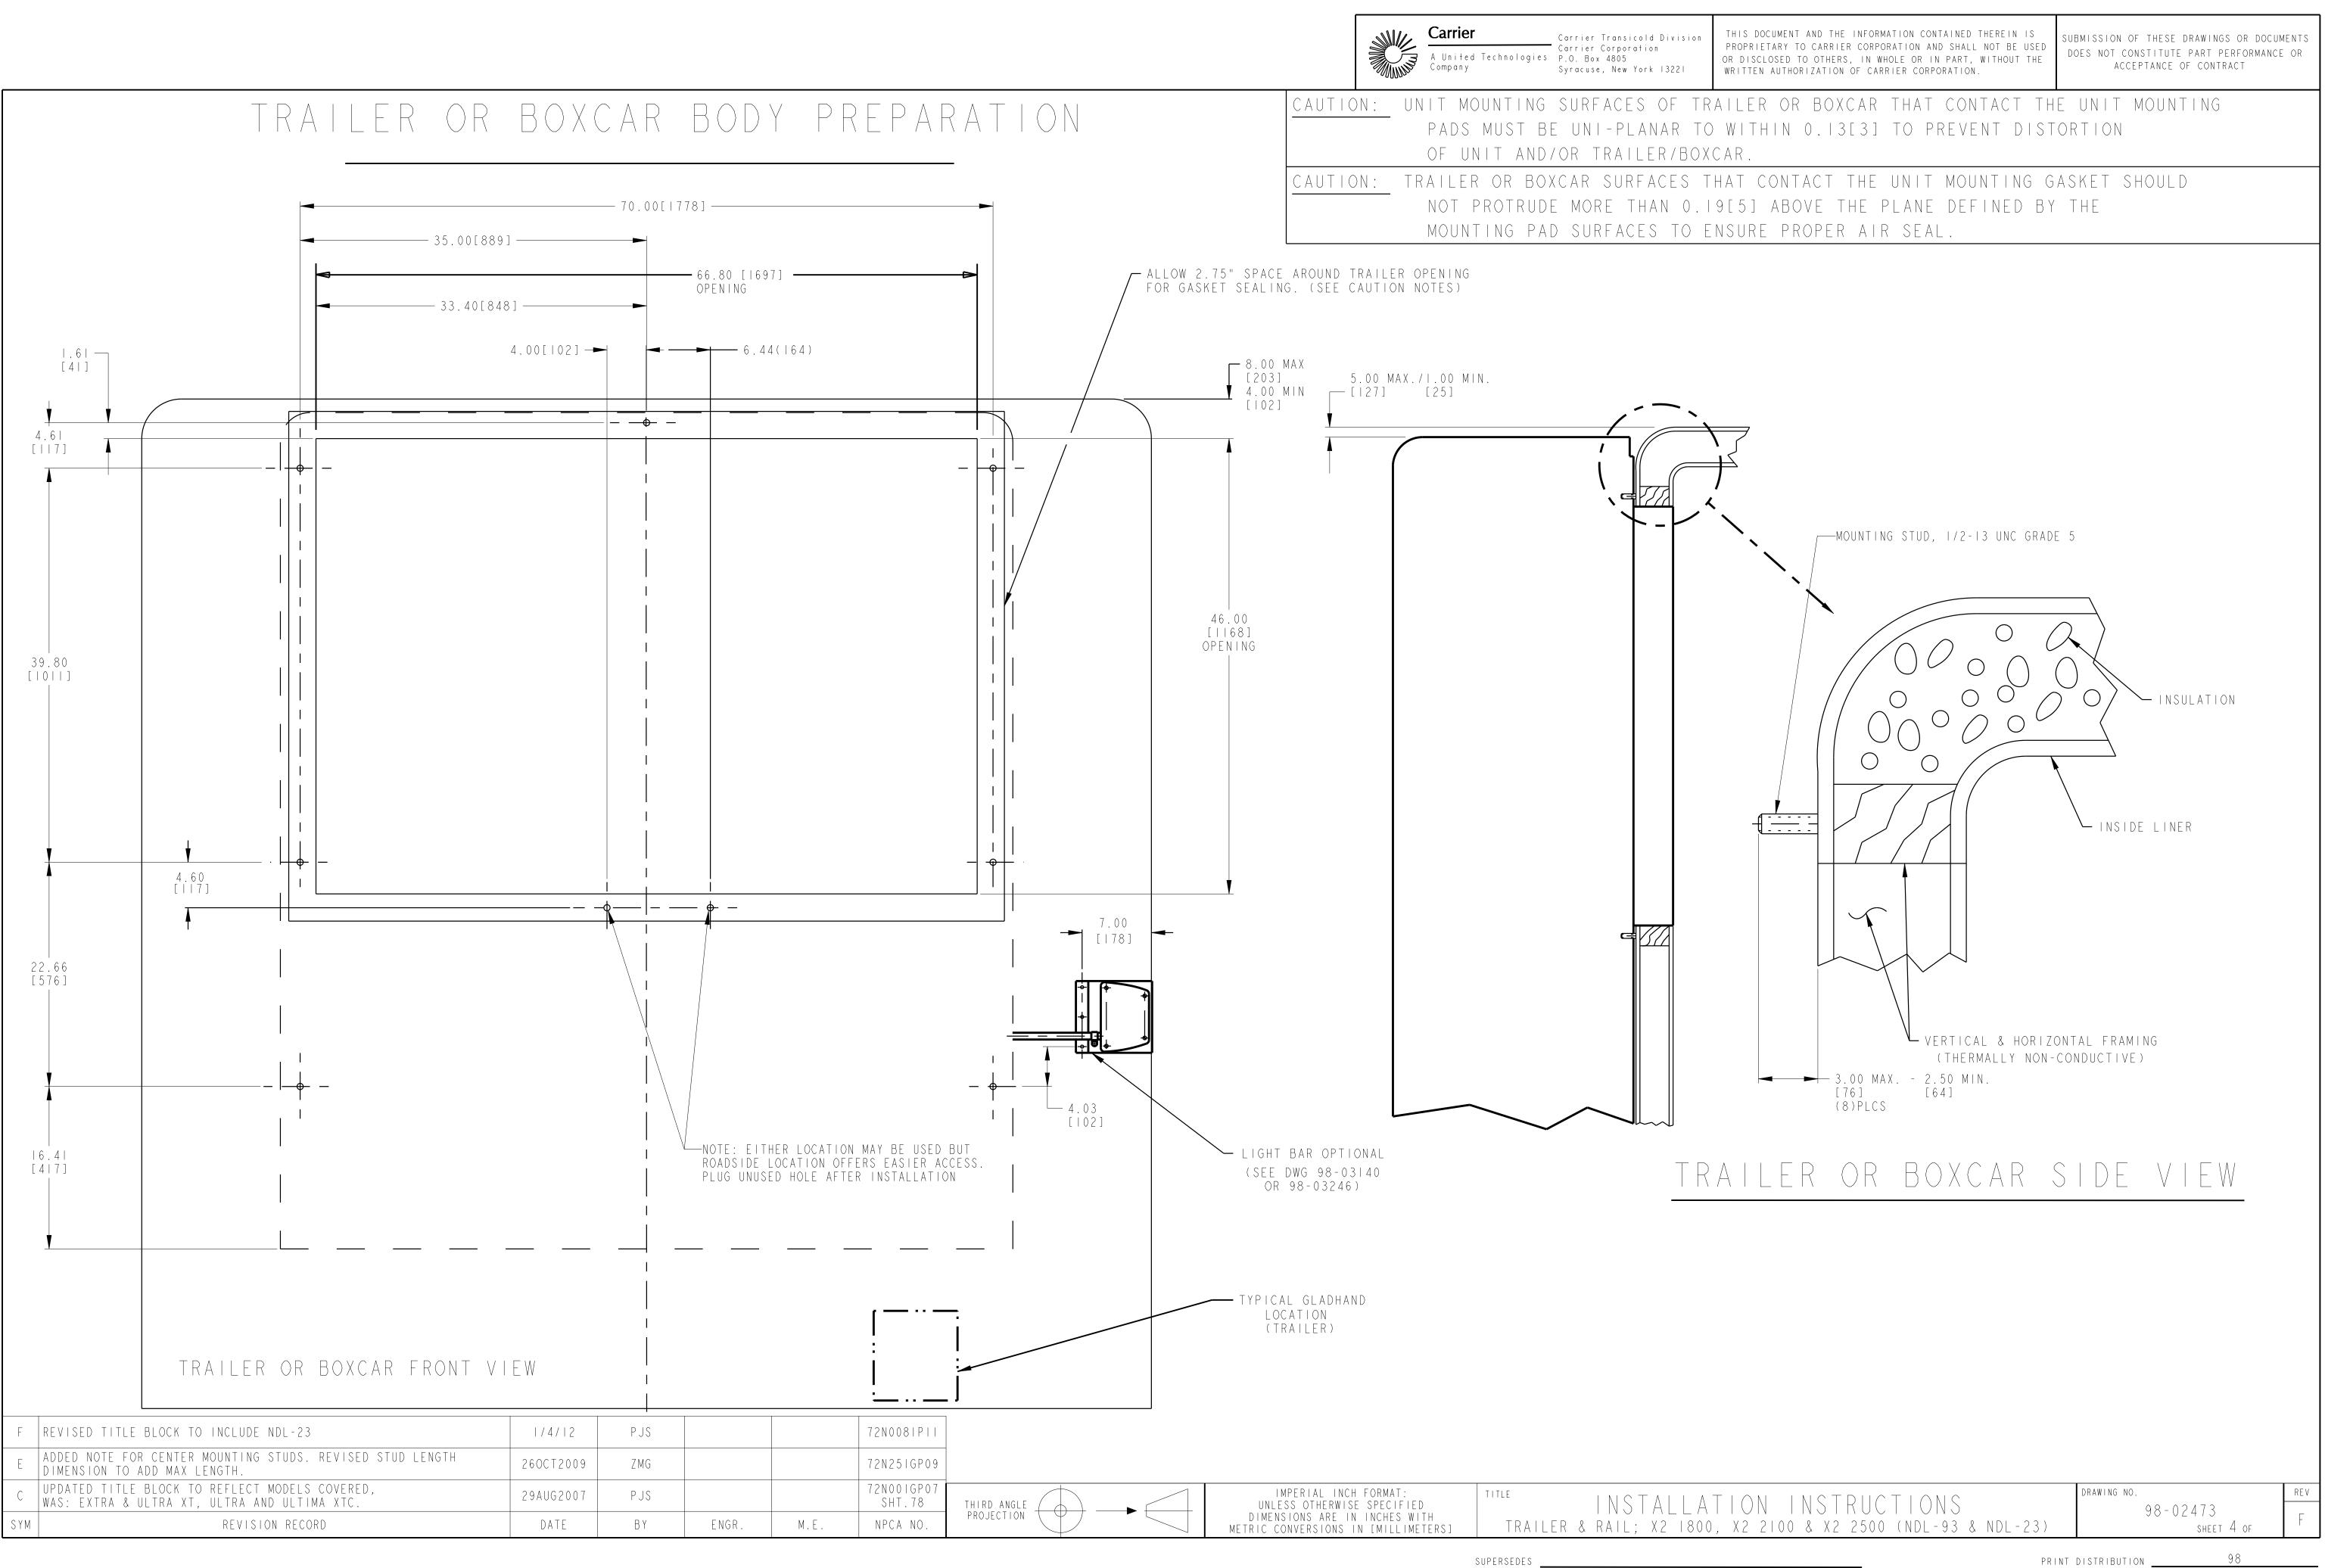

|     |                                                                                                                                                                                                                                                                                                                                                                                                                                                                                                                                                                                                                                                                                                                                                                                                                                                                                                                                                                                                                                                                                                                                                                                                                                                                                                                                                                                                                                                                                                                                                                  |                                                                                                    |               |                   |      |                          |                        |                                                                    | \$10000                 |       |                        |
|-----|------------------------------------------------------------------------------------------------------------------------------------------------------------------------------------------------------------------------------------------------------------------------------------------------------------------------------------------------------------------------------------------------------------------------------------------------------------------------------------------------------------------------------------------------------------------------------------------------------------------------------------------------------------------------------------------------------------------------------------------------------------------------------------------------------------------------------------------------------------------------------------------------------------------------------------------------------------------------------------------------------------------------------------------------------------------------------------------------------------------------------------------------------------------------------------------------------------------------------------------------------------------------------------------------------------------------------------------------------------------------------------------------------------------------------------------------------------------------------------------------------------------------------------------------------------------|----------------------------------------------------------------------------------------------------|---------------|-------------------|------|--------------------------|------------------------|--------------------------------------------------------------------|-------------------------|-------|------------------------|
|     | CROSS REFERENCE                                                                                                                                                                                                                                                                                                                                                                                                                                                                                                                                                                                                                                                                                                                                                                                                                                                                                                                                                                                                                                                                                                                                                                                                                                                                                                                                                                                                                                                                                                                                                  |                                                                                                    | _ X           |                   |      |                          |                        |                                                                    |                         |       | PART. NO               |
|     | DESCRIPTION INSTALLAT DRAWING N                                                                                                                                                                                                                                                                                                                                                                                                                                                                                                                                                                                                                                                                                                                                                                                                                                                                                                                                                                                                                                                                                                                                                                                                                                                                                                                                                                                                                                                                                                                                  |                                                                                                    |               | KIT NO.           |      |                          |                        |                                                                    |                         |       | 98-02473-0             |
|     | FUEL TANKS (22" DIAMETER) 98-0220                                                                                                                                                                                                                                                                                                                                                                                                                                                                                                                                                                                                                                                                                                                                                                                                                                                                                                                                                                                                                                                                                                                                                                                                                                                                                                                                                                                                                                                                                                                                |                                                                                                    | 76            | -00295-XX         |      |                          |                        |                                                                    |                         |       | 98-02473-              |
|     | LIGHT BAR INSTALLATION INSTRUCTIONS 98-03140                                                                                                                                                                                                                                                                                                                                                                                                                                                                                                                                                                                                                                                                                                                                                                                                                                                                                                                                                                                                                                                                                                                                                                                                                                                                                                                                                                                                                                                                                                                     |                                                                                                    | 76            | -00542-00         |      |                          |                        |                                                                    |                         |       |                        |
|     | LED LIGHT BAR INSTALLATION INSTRUCTIONS 98-0324                                                                                                                                                                                                                                                                                                                                                                                                                                                                                                                                                                                                                                                                                                                                                                                                                                                                                                                                                                                                                                                                                                                                                                                                                                                                                                                                                                                                                                                                                                                  |                                                                                                    | 76            | - 0 2 0 0 0 - X X |      |                          |                        |                                                                    |                         |       | 98-02473-0             |
|     | NOTES:                                                                                                                                                                                                                                                                                                                                                                                                                                                                                                                                                                                                                                                                                                                                                                                                                                                                                                                                                                                                                                                                                                                                                                                                                                                                                                                                                                                                                                                                                                                                                           |                                                                                                    |               |                   |      |                          |                        |                                                                    |                         |       | 98-02473-0             |
| F   | <ul> <li>1.3 COMPLETE INSTALLATION INCLUDES AND IS NOT LIMITED TO:<br/>1.1 UNIT INSTALLATION</li> <li>1.3 COMPLETION OF PRE-PELIVERY INSPECTION (POLIPER MODEL<br/>1.3.1 UNIT PREP AND NITIAL ADJUSTMENTS<br/>1.3.2 CHECKIST<br/>1.3.3 UNIT RUN IN FER POLICHCCLIST<br/>1.3.5 DATALIAR DOWNLOAD VEDIFICATION<br/>1.4 DEFROST LINE CONTICE AND CLAMPING<br/>1.5 FUEL LINE CONCECTIONS TO UNIT<br/>2.3 THE TRAILER OF DROCKING TO UNIT<br/>2.3 THE TRAILER OF DROCKING TO UNIT<br/>2.3 THE TRAILER OF DROCKING TO THE TRAILER'S OR BOXCA'S STRUC<br/>WE CHECKING CLIPS CARRIEST FAND. THE COMPOSED MOT CONCENT<br/>1.4 DEFERMINE IT'S ADDITI'S ON THE TRAILER'S OR BOXCA'S STRUC<br/>WE CHECKING CLIPS CHECKING THE TRAILER'S OR BOXCA'S STRUC<br/>WE CHECKING TO SOXCAR SUPFRISHED UNIT (WET, LESS BATTERY): 1625<br/>NDL X2 2000A REEFER UNIT (WET, LESS BATTERY): 1650<br/>BATTERY (TYPICAL): SO<br/>3.3 UNIT MOUNTING SUFFRIES OF THE TRAILER CR POXCAR THAT CONTACT<br/>PADS NLST BE UNI-PLANAR TO WITHIN 3.13 ISI TO PREVENT DISTON<br/>THE UNIT AND/OR TRAILER.</li> <li>3.3 UNIT MOUNTING SUFFRIES TO ENSURE PROPER AIR SEAL.</li> <li>3.3 ALL D MENSIONS SHOWN ARE IN INCHES, WITH THE VETRIC CONVERS<br/>[YILL METERS].</li> </ul> | THE UNIT<br>ANY<br>TURAL INTEGRI<br>LBS<br>LBS<br>LBS<br>T THE UNIT MO<br>RTION OF<br>ASKET SHOULD | ΤΥ.<br>UNTING | URER              |      | 72N008IPII               |                        |                                                                    |                         |       |                        |
|     | UPDATED SHEET INDEX. ADDED (PDI) TO NOTE I.3. CORRECTED UNIT                                                                                                                                                                                                                                                                                                                                                                                                                                                                                                                                                                                                                                                                                                                                                                                                                                                                                                                                                                                                                                                                                                                                                                                                                                                                                                                                                                                                                                                                                                     |                                                                                                    |               |                   |      |                          |                        |                                                                    |                         |       |                        |
| E   | NAMES AND WEIGHTS IN NOTE 2.0. IN SHEET CONTENT CHART REMOVED<br>BASIC AND FULL FROM UNIT DIMENSION DATA, AND CORRECTED SPELLING<br>ERRORS. SEE SHEETS 4, 5 AND 6.                                                                                                                                                                                                                                                                                                                                                                                                                                                                                                                                                                                                                                                                                                                                                                                                                                                                                                                                                                                                                                                                                                                                                                                                                                                                                                                                                                                               | 260CT2009                                                                                          | ZMG           |                   |      | 72N25IGP09               |                        |                                                                    |                         |       |                        |
| D   | ADDED -03 NDL-93 (EMEA).                                                                                                                                                                                                                                                                                                                                                                                                                                                                                                                                                                                                                                                                                                                                                                                                                                                                                                                                                                                                                                                                                                                                                                                                                                                                                                                                                                                                                                                                                                                                         | 23FEB2009                                                                                          | ZMG           |                   |      | 72N206GP09<br>72N00IGP07 |                        |                                                                    |                         |       |                        |
| С   | UPDATED TITLE BLOCK TO REFLECT MODELS COVERED.<br>WAS EXTRA & ULTRA XT, ULTRA AND ULTIMA XTC.<br>UPDATED SHEET INDEX, ADDED BACK PANEL TO CONTENTS TABLE.                                                                                                                                                                                                                                                                                                                                                                                                                                                                                                                                                                                                                                                                                                                                                                                                                                                                                                                                                                                                                                                                                                                                                                                                                                                                                                                                                                                                        | 29AUG2007                                                                                          | PJS           |                   |      | SHT.87                   |                        |                                                                    |                         |       |                        |
| B   | ADDED SHEET 3, RENUMBERED SHEETS, SEE SHEETS 2 THRU 7.<br>UPDATED SHEET INDEX, REMOVED EVAP BACK PANEL FROM CONTENTS TABLE                                                                                                                                                                                                                                                                                                                                                                                                                                                                                                                                                                                                                                                                                                                                                                                                                                                                                                                                                                                                                                                                                                                                                                                                                                                                                                                                                                                                                                       | 17APR2007                                                                                          | ZMG           |                   |      | 72N2I7GP07<br>72N00IGP06 |                        |                                                                    |                         |       |                        |
| A   | DELETED SHEET 3, RENUMBERED SHEETS, SEE SHEET 2 THRU 7.                                                                                                                                                                                                                                                                                                                                                                                                                                                                                                                                                                                                                                                                                                                                                                                                                                                                                                                                                                                                                                                                                                                                                                                                                                                                                                                                                                                                                                                                                                          | 21APR2006<br>28FEB2006                                                                             | R S<br>R S    |                   |      | SHT.55<br>72N022GN04     |                        | IMPERIAL INCH F                                                    |                         | TITLE |                        |
| SYM |                                                                                                                                                                                                                                                                                                                                                                                                                                                                                                                                                                                                                                                                                                                                                                                                                                                                                                                                                                                                                                                                                                                                                                                                                                                                                                                                                                                                                                                                                                                                                                  | DATE                                                                                               | BY            | ENGR.             | М.Е. | NPCA NO.                 | THIRD ANGLE PROJECTION | UNLESS OTHERWISE S<br>DIMENSIONS ARE IN I<br>METRIC CONVERSIONS IN | SPECIFIED<br>NCHES WITH |       | INSTALL<br>Rail; X2 18 |
| L   |                                                                                                                                                                                                                                                                                                                                                                                                                                                                                                                                                                                                                                                                                                                                                                                                                                                                                                                                                                                                                                                                                                                                                                                                                                                                                                                                                                                                                                                                                                                                                                  |                                                                                                    |               | 1                 |      | 1                        | Т                      |                                                                    |                         | -     | , .                    |

MODEL DESCRIPTION

-00 NDL-93 (DOMESTIC)

-OI NDL-93 RAIL EDITION (DOMESTIC)

-02 NDL-93 (AUSTRALIA)

73-03 NDL-93 (EMEA)

| CONTENTS                               | SHEET |
|----------------------------------------|-------|
| GENERAL INFORMATION                    |       |
| SWING RADIUS                           | 2     |
| UNIT DIMENSIONAL DATA, STD AND STEALTH | 2     |
| EVAP. BACK PANEL: TRAILER OR RAIL      | 3     |
| TRAILER OR BOXCAR PREPARATION          | 4     |
| UNIT INSTALLATION                      | 5     |
| UNIT LIFTING LOCATION                  | 5     |
| BATTERY INSTALLATION                   | 6     |
| CHUTE DIMENSIONAL INFORMATION          | 7     |