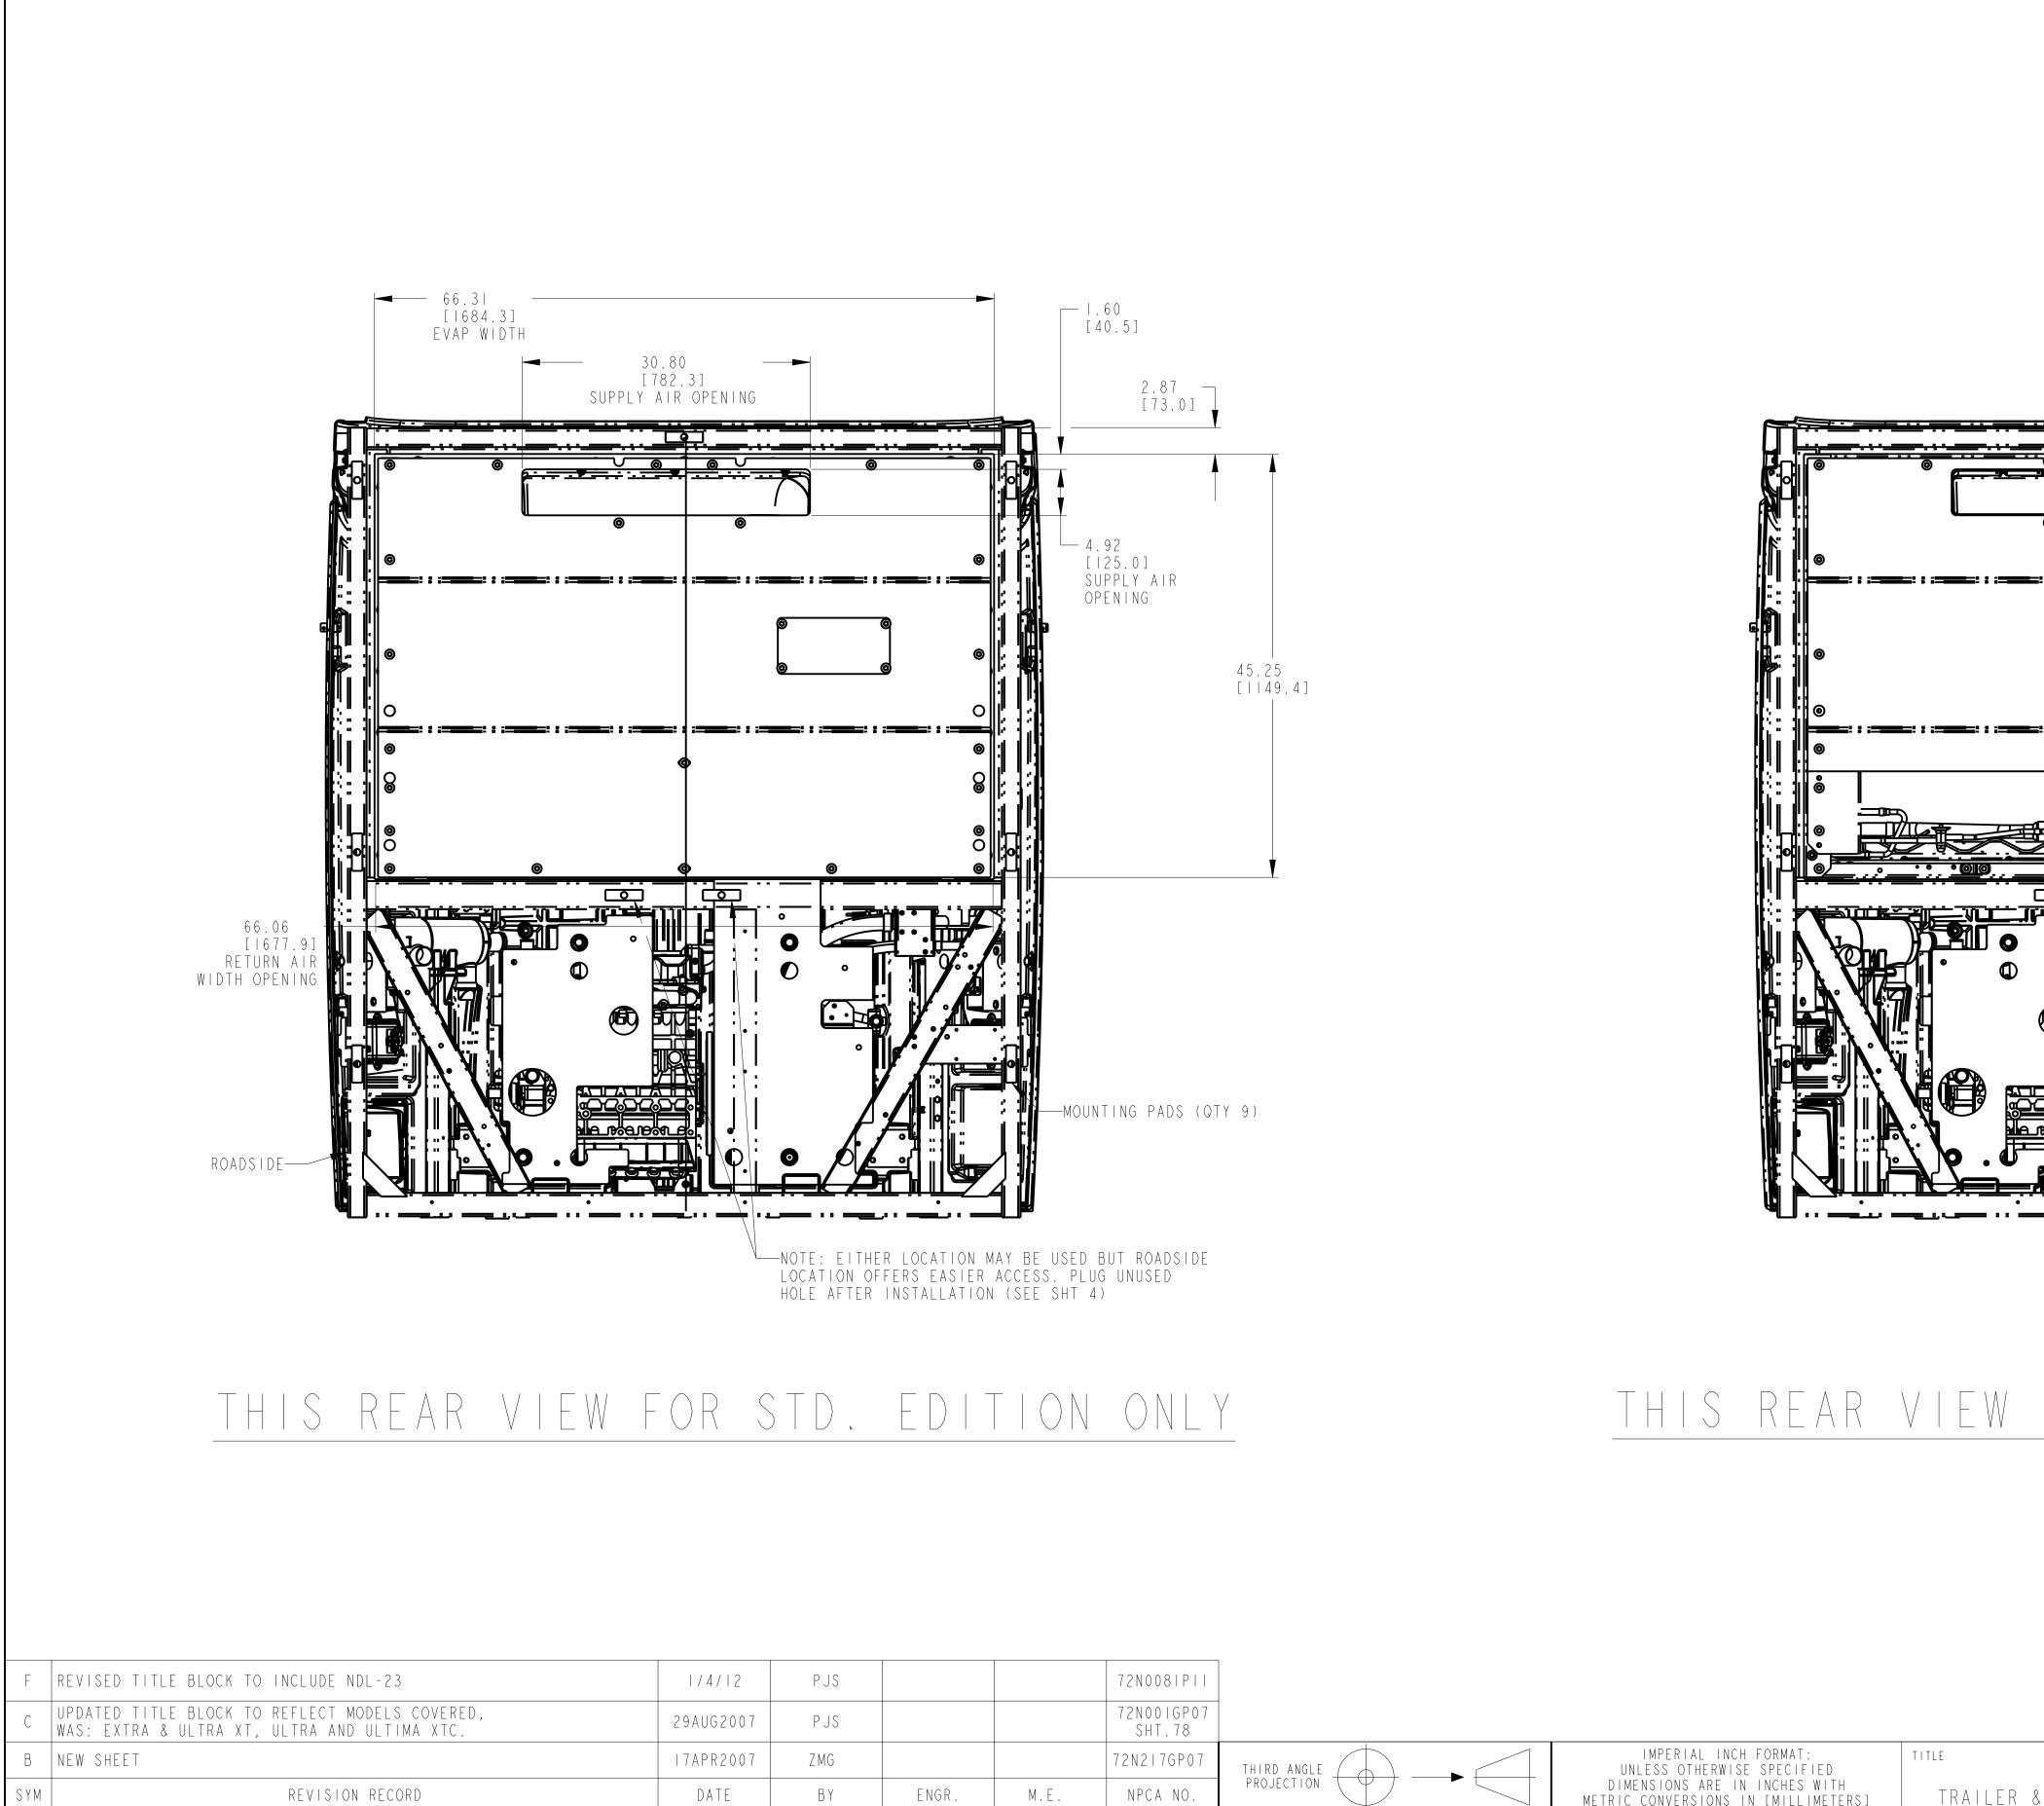

MODEL DESCRIPTION

-00 NDL-93 (DOMESTIC)

-OI NDL-93 RAIL EDITION (DOMESTIC)

-02 NDL-93 (AUSTRALIA)

73-03 NDL-93 (EMEA)

| CONTENTS                               | SHEET |
|----------------------------------------|-------|
| GENERAL INFORMATION                    |       |
| SWING RADIUS                           | 2     |
| UNIT DIMENSIONAL DATA, STD AND STEALTH | 2     |
| EVAP. BACK PANEL: TRAILER OR RAIL      | 3     |
| TRAILER OR BOXCAR PREPARATION          | 4     |
| UNIT INSTALLATION                      | 5     |
| UNIT LIFTING LOCATION                  | 5     |
| BATTERY INSTALLATION                   | 6     |
| CHUTE DIMENSIONAL INFORMATION          | 7     |