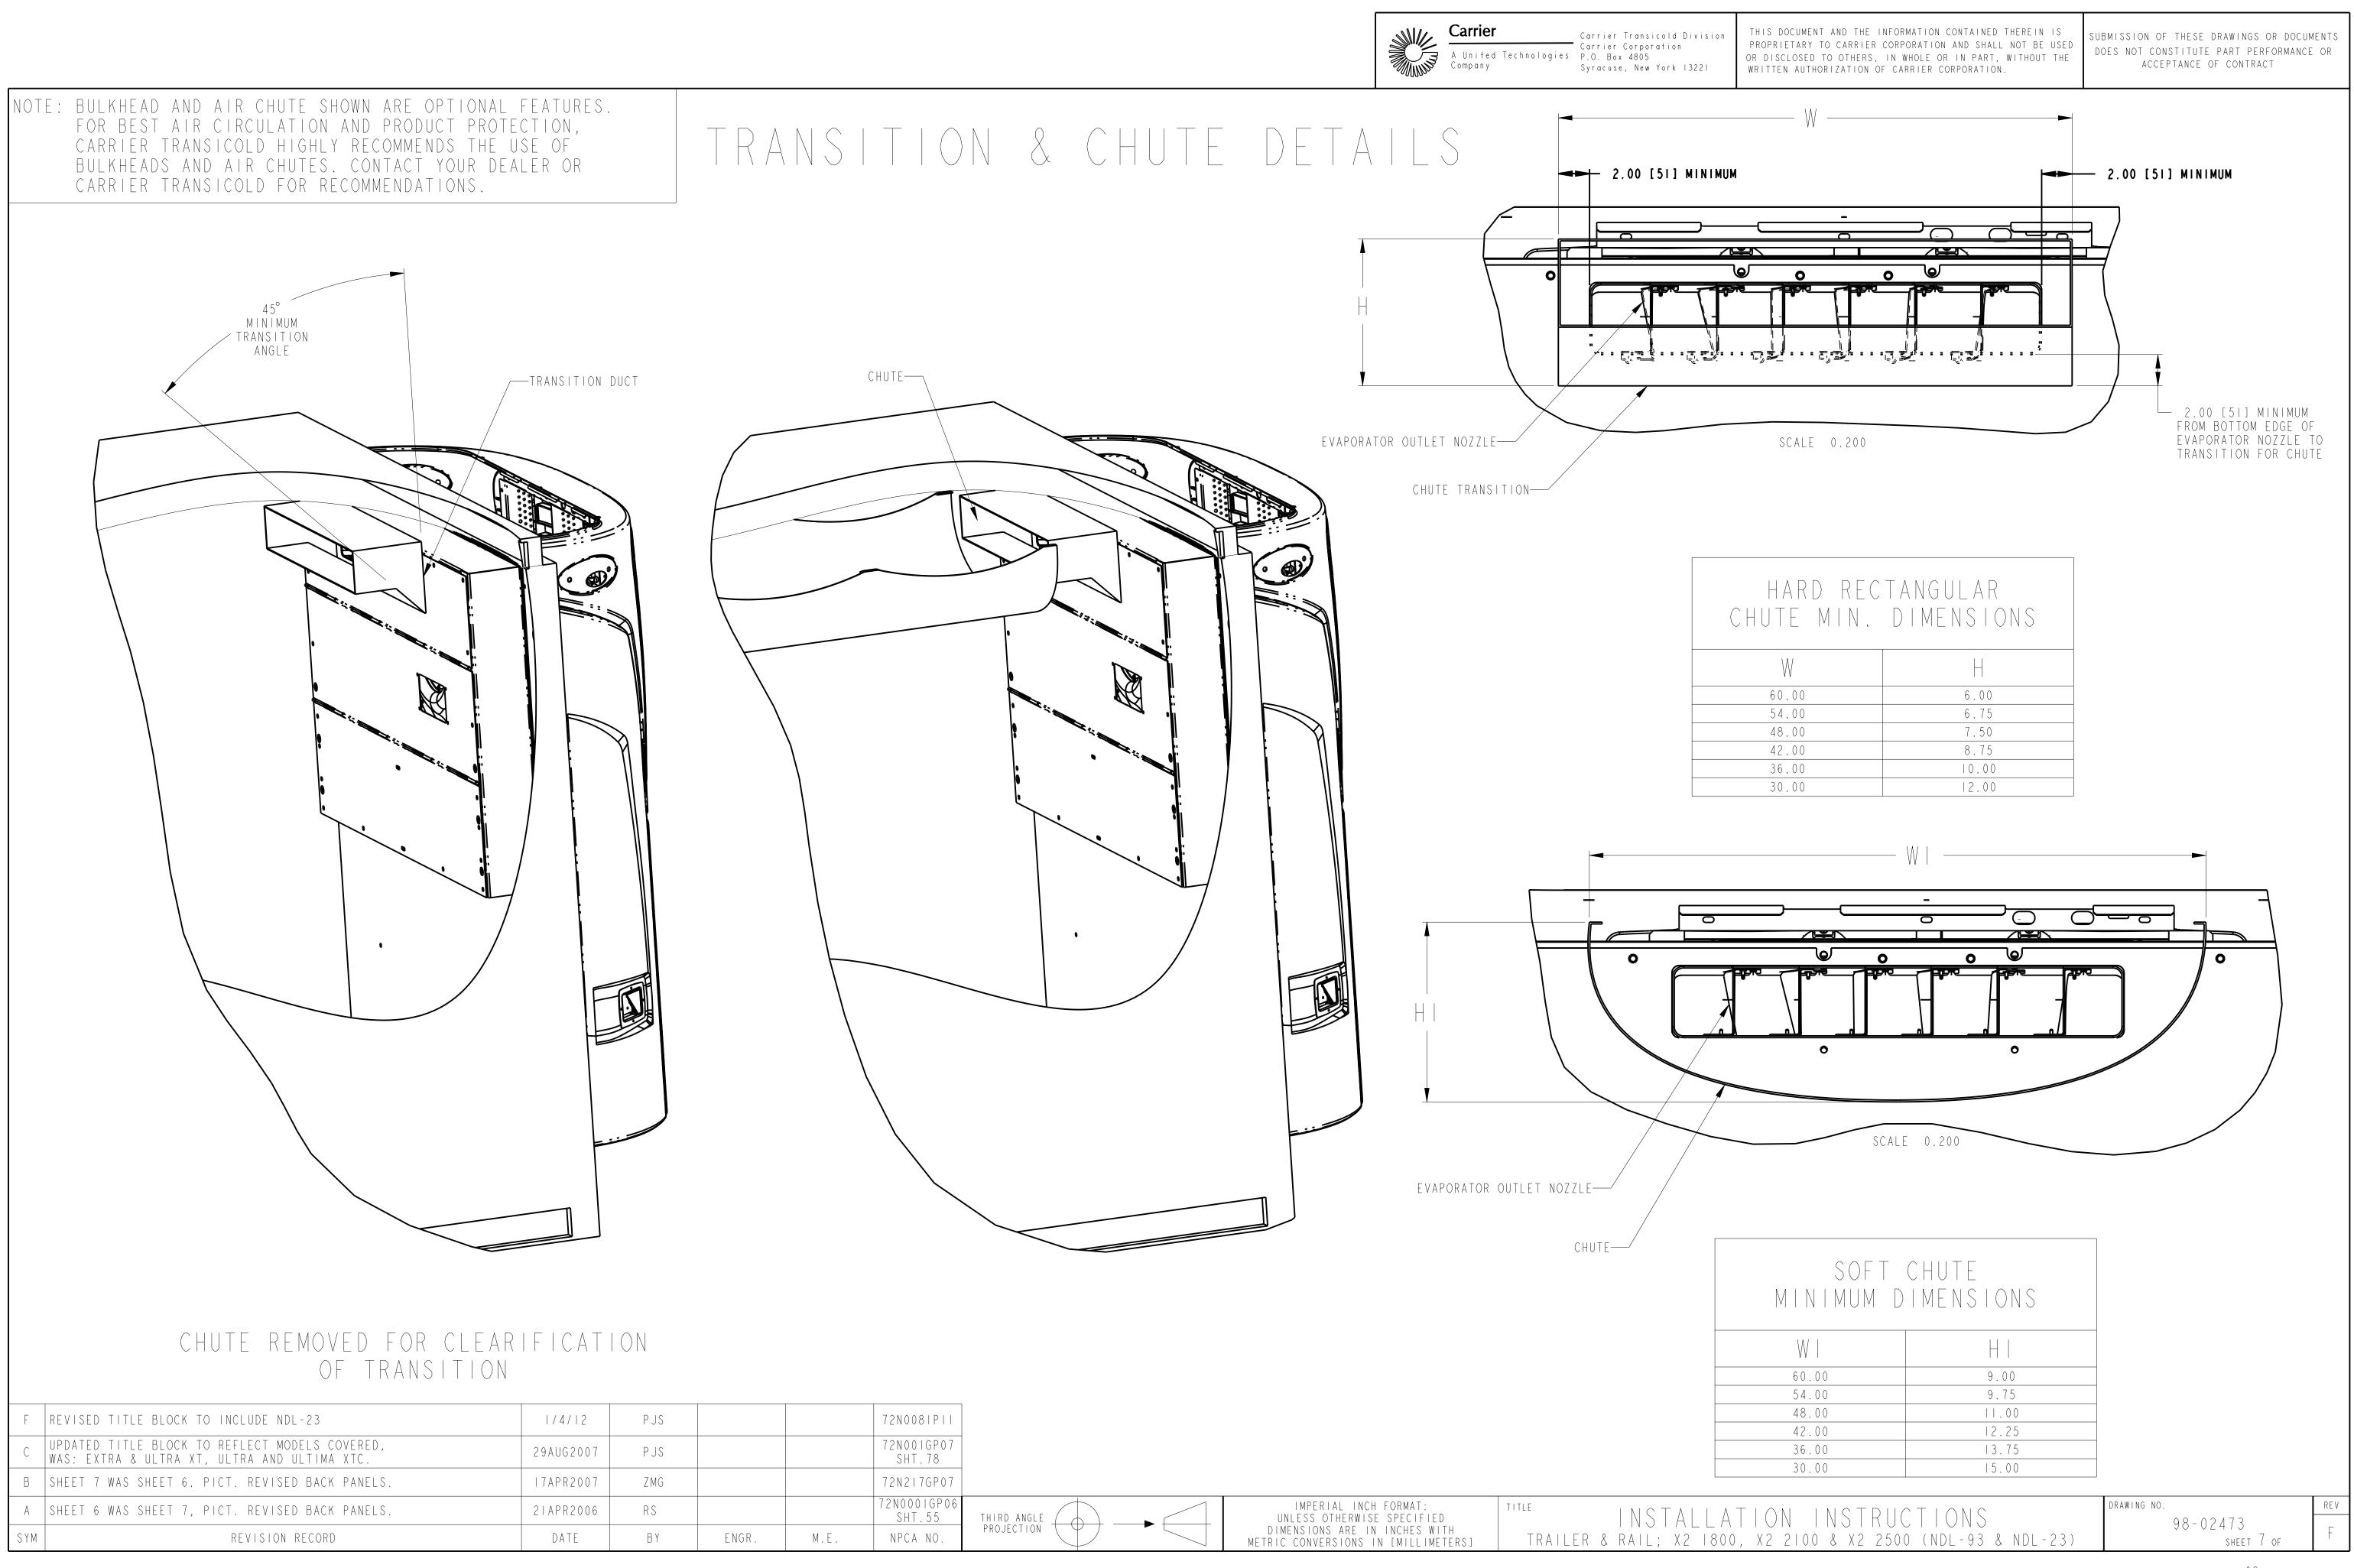

MODEL DESCRIPTION

-00 NDL-93 (DOMESTIC)

-OI NDL-93 RAIL EDITION (DOMESTIC)

-02 NDL-93 (AUSTRALIA)

73-03 NDL-93 (EMEA)

| CONTENTS                               | SHEET |
|----------------------------------------|-------|
| GENERAL INFORMATION                    |       |
| SWING RADIUS                           | 2     |
| UNIT DIMENSIONAL DATA, STD AND STEALTH | 2     |
| EVAP. BACK PANEL: TRAILER OR RAIL      | 3     |
| TRAILER OR BOXCAR PREPARATION          | 4     |
| UNIT INSTALLATION                      | 5     |
| UNIT LIFTING LOCATION                  | 5     |
| BATTERY INSTALLATION                   | 6     |
| CHUTE DIMENSIONAL INFORMATION          | 7     |

|                                                 | Carrier Transicold Division<br>A United Technologies<br>Company P.O. Box 4805<br>Syracuse, New York 13221 | THIS DOCUMENT AND THE INFORMATION CONTAINED THEREIN IS<br>PROPRIETARY TO CARRIER CORPORATION AND SHALL NOT BE USED<br>OR DISCLOSED TO OTHERS, IN WHOLE OR IN PART, WITHOUT THE<br>WRITTEN AUTHORIZATION OF CARRIER CORPORATION. | SUBMISSION OF THESE DRAWINGS OR DOCUMENTS<br>DOES NOT CONSTITUTE PART PERFORMANCE OR<br>ACCEPTANCE OF CONTRACT |
|-------------------------------------------------|-----------------------------------------------------------------------------------------------------------|---------------------------------------------------------------------------------------------------------------------------------------------------------------------------------------------------------------------------------|----------------------------------------------------------------------------------------------------------------|
|                                                 |                                                                                                           | 9.85<br>I 230.11<br>BETURN AIR<br>OPENING                                                                                                                                                                                       | . 2]                                                                                                           |
| REA                                             | <u>ARVIEW FORRA</u>                                                                                       | il edition only                                                                                                                                                                                                                 |                                                                                                                |
| FORMAT:<br>SPECIFIEI<br>INCHES WI<br>N [MILLIME | TITLE INSTALLA<br>TH<br>TERSJ TRAILER & RAIL; X2 1800                                                     | TION INSTRUCTIONS<br>, x2 2100 & x2 2500 (NDL-93 & NDL-23)                                                                                                                                                                      | DRAWING NO.<br>98-02473<br>SHEET 3 OF F                                                                        |