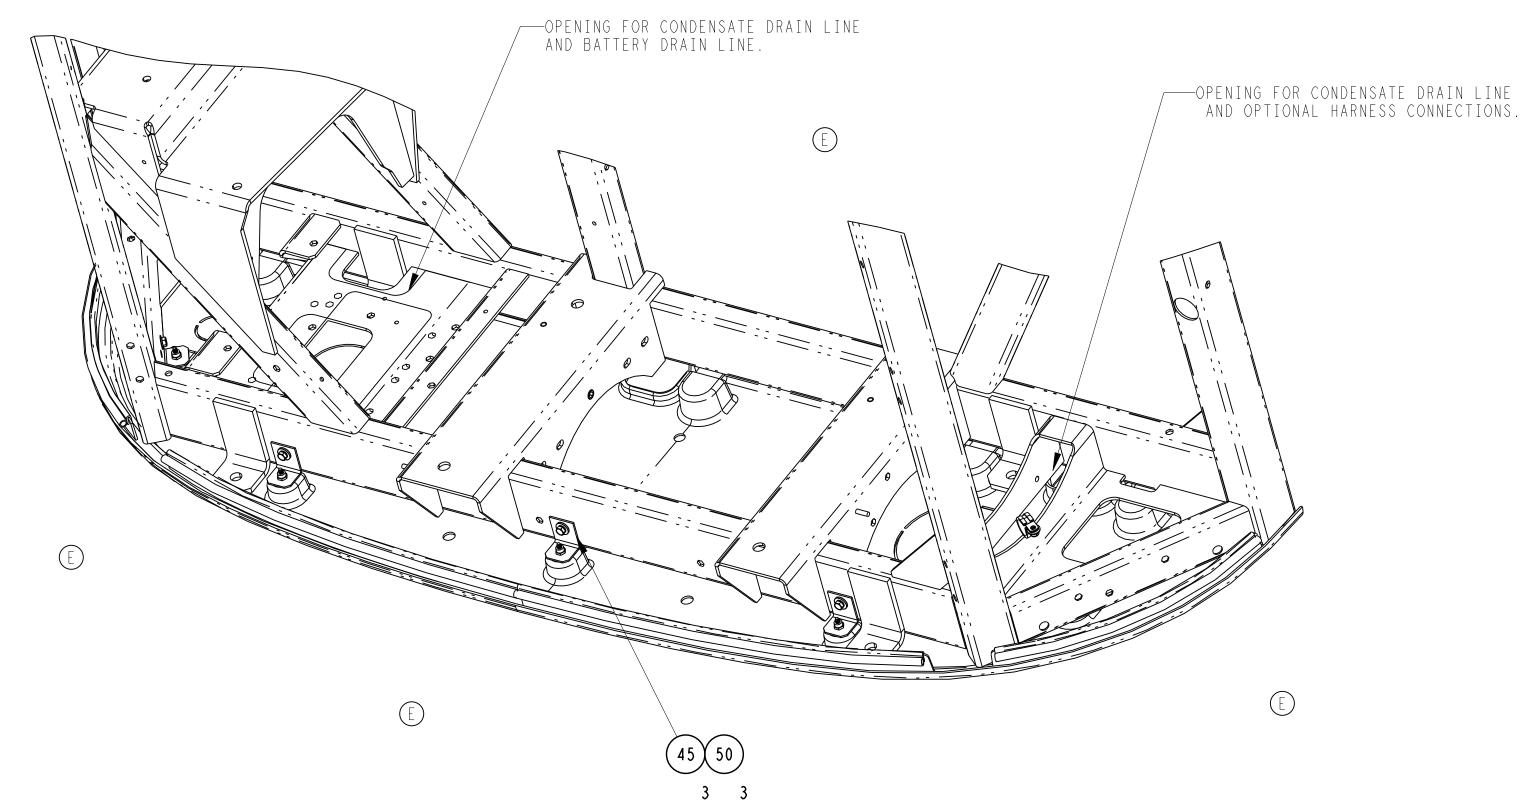

|     |                                                                            |             |       | LHON.                                   |      | ni on no.  | METRIC CONVERSIONS IN [MILLIMETERS]                                                                                                                              |
|-----|----------------------------------------------------------------------------|-------------|-------|-----------------------------------------|------|------------|------------------------------------------------------------------------------------------------------------------------------------------------------------------|
| SYM | REVISION RECORD                                                            | DATE        | ВY    | ENGR.                                   | М.Е. | NPCA NO.   | PROJECTION ( ) / / / / / / DIMENSIONS ARE IN INCHES WITH / / / / / / / / / / / / / / / / / / /                                                                   |
| A   | REMOVED BOTTOM VIEW OF PANEL VIEW WITH NOTES FOR REMOVAL OF KNOCK OUTS     | 03 OCT 2008 | TSV   |                                         |      | 72N003GP08 | $\begin{array}{c c c c c c c c c c c c c c c c c c c $                                                                                                           |
| В   | UPDATED IT 10 (RIVNUT) AND IT 50 (MTG. ANGLE)                              | 9 SEP 09    | ZMG   |                                         |      | 72N237GP09 | 9                                                                                                                                                                |
| С   | REM'D IT 10, 3 PLACES & BRACKET DETAIL VIEW. PIC'T UPDATED<br>IT 50 QTY 3. | 20 JUN 2014 | LT-DG |                                         |      | 72N0270P14 | 4                                                                                                                                                                |
| D   | REMOVED IT 5 & 42. IT 45 QTY 8 WAS 5.                                      | 6/15/16     | REPJS |                                         |      | 72N0020P16 | 6                                                                                                                                                                |
| E   | REM'D IT. 15, QTY 2 & IT. 20. REM'D IT. 13 & RELATED NOTES.                | 09 OCT 2018 | LT-IP | RC                                      |      | 72N0265P18 |                                                                                                                                                                  |
|     | V L E VV F                                                                 | KOM ROII    | OM OF | $\cup$ $\mid$ $\setminus$ $\mid$ $\mid$ |      |            | 3.0 SLIDE (5) OPENINGS IN BOTTOM PANEL OVER (5) REAR MOUNTING<br>BOTTOM PANEL TO OTHER (5) MOUNTING ANGLES USING SUPPLIED<br>TIGHTEN SCREWS SECURELY, 96 IN-LBS. |

NOTES: 1.0 ATTACH SEAL TRIM TO BOTTOM PANEL PRIOR TO INSTALLATION.
2.0 INSTALL (3) MOUNTING ANGLES (IT #50), WITH RIVNUTED FLA TIGHTEN SCREWS, 96 IN-LBS, KEEPING THE BOTTOM OF THE ANG

SUPERSEDES:

| ANGE DOWN, TO FRAME USING SUPPLIED SCREWS.<br>GLES FLUSH AND PARALLEL TO THE BOTTOM OF THE FRAME.<br>NG ANGLES ON THE FRAME AND SECURE<br>D WASHERS & SCREWS (IT#43 & 45). | EAR99                 |
|----------------------------------------------------------------------------------------------------------------------------------------------------------------------------|-----------------------|
| SEE SEPARATE PARTS LIST                                                                                                                                                    | CLASSIFICATION: US E/ |
| TION INSTRUCTIONS<br>BOTTOM PANEL BOTTOM PANEL REV                                                                                                                         |                       |
| PART CLASSIFICATION: US EAR99                                                                                                                                              | _                     |