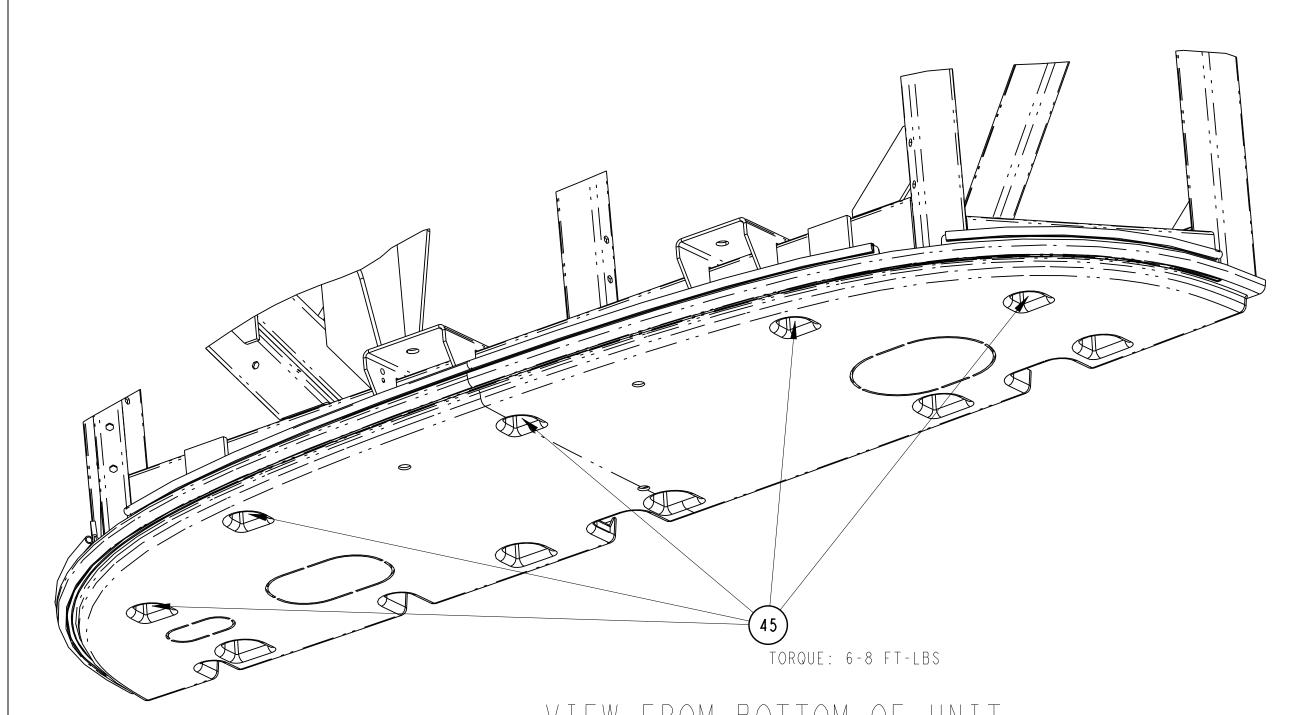

|     |                                                                            |             |       | LHON.                                   |      | ni on no.  | METRIC CONVERSIONS IN [MILLIMETERS]                                                                                                                              |
|-----|----------------------------------------------------------------------------|-------------|-------|-----------------------------------------|------|------------|------------------------------------------------------------------------------------------------------------------------------------------------------------------|
| SYM | REVISION RECORD                                                            | DATE        | ВY    | ENGR.                                   | М.Е. | NPCA NO.   | PROJECTION ( ) / / / / / / DIMENSIONS ARE IN INCHES WITH / / / / / / / / / / / / / / / / / / /                                                                   |
| A   | REMOVED BOTTOM VIEW OF PANEL VIEW WITH NOTES FOR REMOVAL OF KNOCK OUTS     | 03 OCT 2008 | TSV   |                                         |      | 72N003GP08 | $\begin{array}{c c c c c c c c c c c c c c c c c c c $                                                                                                           |
| В   | UPDATED IT 10 (RIVNUT) AND IT 50 (MTG. ANGLE)                              | 9 SEP 09    | ZMG   |                                         |      | 72N237GP09 | 9                                                                                                                                                                |
| С   | REM'D IT 10, 3 PLACES & BRACKET DETAIL VIEW. PIC'T UPDATED<br>IT 50 QTY 3. | 20 JUN 2014 | LT-DG |                                         |      | 72N0270P14 | 4                                                                                                                                                                |
| D   | REMOVED IT 5 & 42. IT 45 QTY 8 WAS 5.                                      | 6/15/16     | REPJS |                                         |      | 72N0020P16 | 6                                                                                                                                                                |
| E   | REM'D IT. 15, QTY 2 & IT. 20. REM'D IT. 13 & RELATED NOTES.                | 09 OCT 2018 | LT-IP | RC                                      |      | 72N0265P18 |                                                                                                                                                                  |
|     | V L E VV F                                                                 | KOM ROII    | OM OF | $\cup$ $\mid$ $\setminus$ $\mid$ $\mid$ |      |            | 3.0 SLIDE (5) OPENINGS IN BOTTOM PANEL OVER (5) REAR MOUNTING<br>BOTTOM PANEL TO OTHER (5) MOUNTING ANGLES USING SUPPLIED<br>TIGHTEN SCREWS SECURELY, 96 IN-LBS. |

NOTES: 1.0 ATTACH SEAL TRIM TO BOTTOM PANEL PRIOR TO INSTALLATION.
2.0 INSTALL (3) MOUNTING ANGLES (IT #50), WITH RIVNUTED FLA TIGHTEN SCREWS, 96 IN-LBS, KEEPING THE BOTTOM OF THE ANG

SUPERSEDES:

| ANGE DOWN, TO FRAME USING SUPPLIED SCREWS.<br>GLES FLUSH AND PARALLEL TO THE BOTTOM OF THE FRAME.<br>NG ANGLES ON THE FRAME AND SECURE<br>D WASHERS & SCREWS (IT#43 & 45). | EAR99                 |
|----------------------------------------------------------------------------------------------------------------------------------------------------------------------------|-----------------------|
| SEE SEPARATE PARTS LIST                                                                                                                                                    | CLASSIFICATION: US E/ |
| TION INSTRUCTIONS<br>BOTTOM PANEL BOTTOM PANEL REV                                                                                                                         |                       |
| PART CLASSIFICATION: US EAR99                                                                                                                                              | _                     |