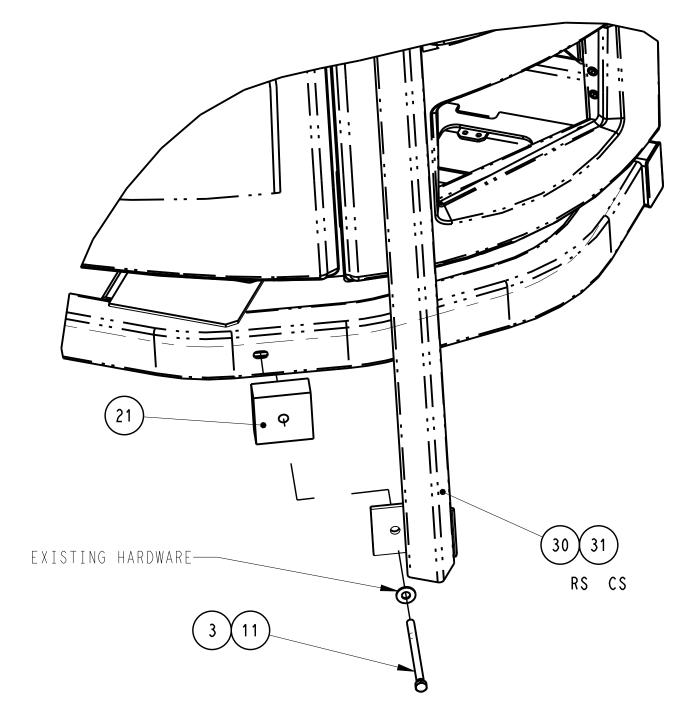

1 PIECE LOWER BUMPER DETAIL

- 1. ON UPPER BUMPER LOCATE AND REMOVE HOLE PLUGS. THEN REMOVE RUBBER BUMPER MOUNTING BOLTS AT EACH END OF BUMPER. RETAIN WASHERS AND DISCARD BOLTS AND PLUGS.
- 2. STEP 2 FOR 2 PIECE LOWER BUMPER ONLY, IF 1 PIECE LOWER BUMPER IS USED PROCEED TO STEP 3:
  ON BOTTOM BUMPER LOCATE AND REMOVED LOWER RUBBER BUMPER MOUNTING BOLTS AS INDICATED. RETAIN WASHERS AND DISCARD BOLTS AND LOCKNUTS.
- 3. INSTALL FORMED CHANNEL (ITEM 25) ON EACH END OF BUMPER USING BOLTS (ITEM 1) AND RETAINED WASHERS.
- 4. IDENTIFY AND ASSEMBLE ROADSIDE AND CURBSIDE TUBE ASSEMBLIES (ITEMS 30 AND 31) TO FORMED CHANNEL USING 1/2-13 X 3.5 LG. BOLTS (ITEM 5), 1/2 FLAT WASHER (ITEM 12) AND 1/2-13 LOCKNUT (ITEM 8).
- 5. ASSEMBLE TUBE ASSEMBLIES (ITEMS 30 AND 31) AND RUBBER BLOCKS (ITEM 21) TO LOWER BUMPER USING 3/8-16 X 5.5 LG. BOLTS (ITEM 2) FOR 2 PIECE LOWER BUMPER OR 3/8-16 4.5 LG. BOLTS (ITEM 3) FOR 1 PIECE LOWER BUMPER, RETAINED WASHERS AND NEW 3/8-16 LOCKNUTS (ITEM 11).
- 6. TORQUE 3/8-16 HARDWARE TO 34 FT-LBS. AND 1/2-13 HARDWARE TO 83 FT-LBS.