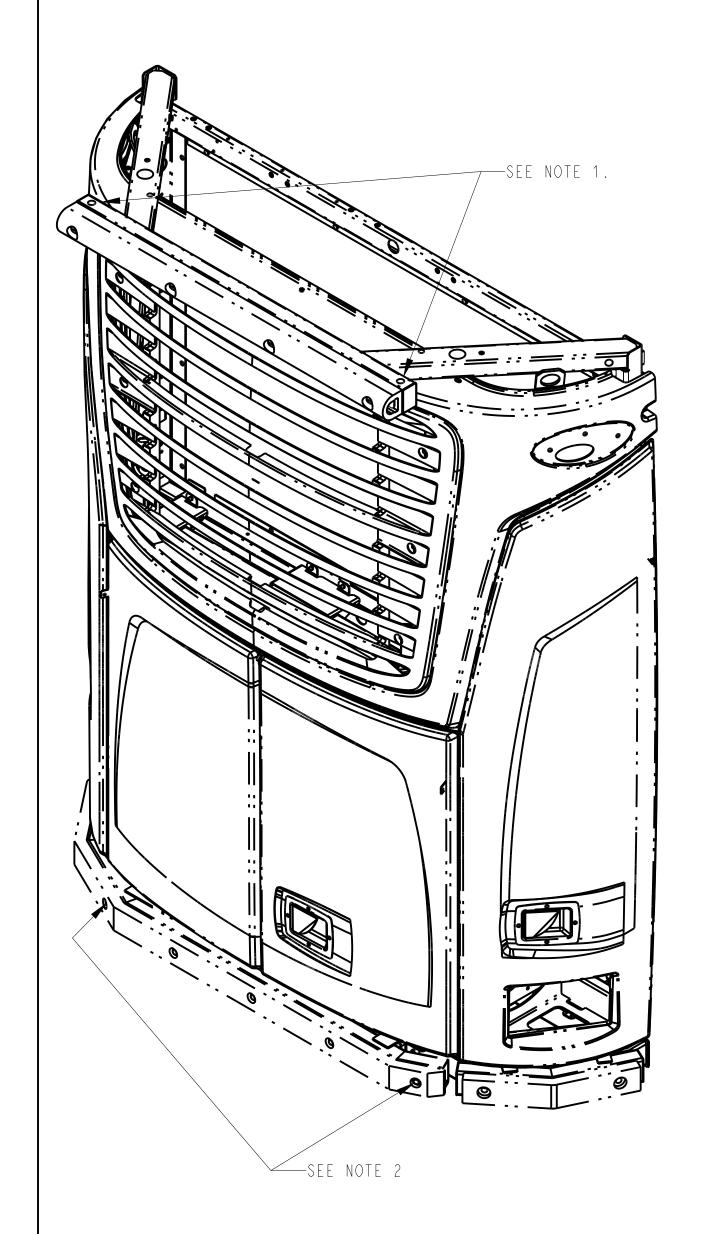

1 PIECE LOWER BUMPER DETAIL

- 1. ON UPPER BUMPER LOCATE AND REMOVE HOLE PLUGS. THEN REMOVE RUBBER BUMPER MOUNTING BOLTS AT EACH END OF BUMPER. RETAIN WASHERS AND DISCARD BOLTS AND PLUGS.
- 2. STEP 2 FOR 2 PIECE LOWER BUMPER ONLY, IF 1 PIECE LOWER BUMPER IS USED PROCEED TO STEP 3:
  ON BOTTOM BUMPER LOCATE AND REMOVED LOWER RUBBER BUMPER MOUNTING BOLTS AS INDICATED. RETAIN WASHERS AND DISCARD BOLTS AND LOCKNUTS.
- 3. INSTALL FORMED CHANNEL (ITEM 25) ON EACH END OF BUMPER USING BOLTS (ITEM 1) AND RETAINED WASHERS.
- 4. IDENTIFY AND ASSEMBLE ROADSIDE AND CURBSIDE TUBE ASSEMBLIES (ITEMS 30 AND 31) TO FORMED CHANNEL USING 1/2-13 X 3.5 LG. BOLTS (ITEM 5), 1/2 FLAT WASHER (ITEM 12) AND 1/2-13 LOCKNUT (ITEM 8).
- 5. ASSEMBLE TUBE ASSEMBLIES (ITEMS 30 AND 31) AND RUBBER BLOCKS (ITEM 21) TO LOWER BUMPER USING 3/8-16 X 5.5 LG. BOLTS (ITEM 2) FOR 2 PIECE LOWER BUMPER OR 3/8-16 4.5 LG. BOLTS (ITEM 3) FOR 1 PIECE LOWER BUMPER, RETAINED WASHERS AND NEW 3/8-16 LOCKNUTS (ITEM 11).
- 6. TORQUE 3/8-16 HARDWARE TO 34 FT-LBS. AND 1/2-13 HARDWARE TO 83 FT-LBS.