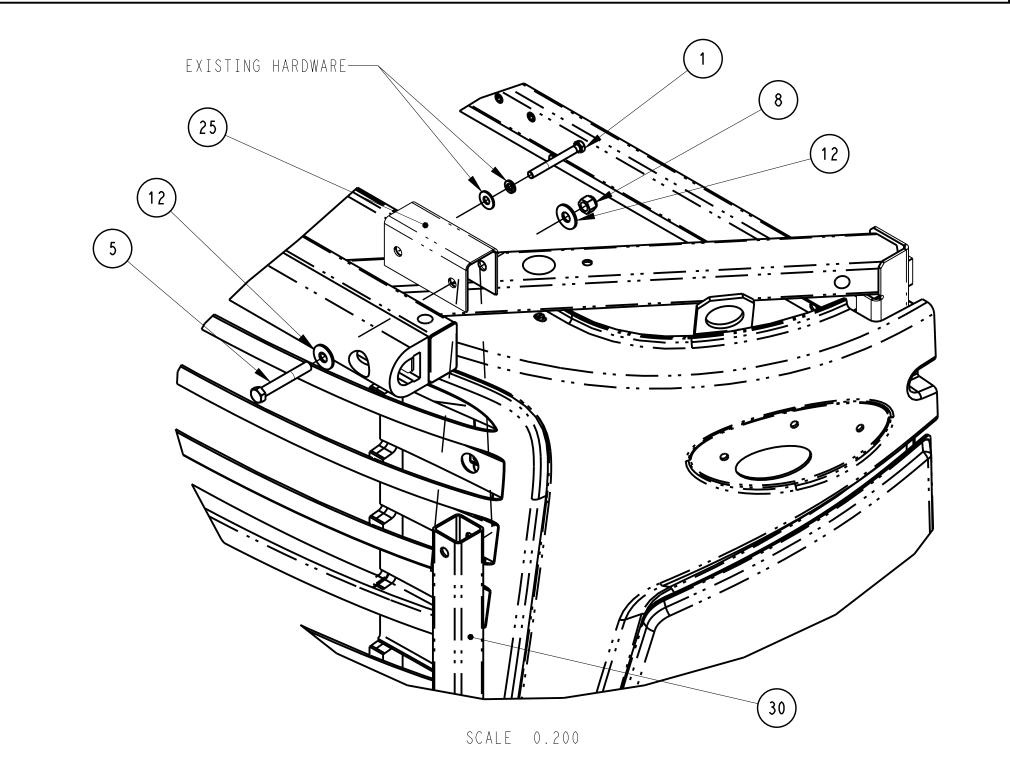

1 PIECE LOWER BUMPER DETAIL

- 1. ON UPPER BUMPER LOCATE AND REMOVE HOLE PLUGS. THEN REMOVE RUBBER BUMPER MOUNTING BOLTS AT EACH END OF BUMPER. RETAIN WASHERS AND DISCARD BOLTS AND PLUGS.
- 2. STEP 2 FOR 2 PIECE LOWER BUMPER ONLY, IF 1 PIECE LOWER BUMPER IS USED PROCEED TO STEP 3:
  ON BOTTOM BUMPER LOCATE AND REMOVED LOWER RUBBER BUMPER MOUNTING BOLTS AS INDICATED. RETAIN WASHERS AND DISCARD BOLTS AND LOCKNUTS.
- 3. INSTALL FORMED CHANNEL (ITEM 25) ON EACH END OF BUMPER USING BOLTS (ITEM 1) AND RETAINED WASHERS.
- 4. IDENTIFY AND ASSEMBLE ROADSIDE AND CURBSIDE TUBE ASSEMBLIES (ITEMS 30 AND 31) TO FORMED CHANNEL USING 1/2-13 X 3.5 LG. BOLTS (ITEM 5), 1/2 FLAT WASHER (ITEM 12) AND 1/2-13 LOCKNUT (ITEM 8).
- 5. ASSEMBLE TUBE ASSEMBLIES (ITEMS 30 AND 31) AND RUBBER BLOCKS (ITEM 21) TO LOWER BUMPER USING 3/8-16 X 5.5 LG. BOLTS (ITEM 2) FOR 2 PIECE LOWER BUMPER OR 3/8-16 4.5 LG. BOLTS (ITEM 3) FOR 1 PIECE LOWER BUMPER, RETAINED WASHERS AND NEW 3/8-16 LOCKNUTS (ITEM 11).
- 6. TORQUE 3/8-16 HARDWARE TO 34 FT-LBS. AND 1/2-13 HARDWARE TO 83 FT-LBS.

EXISTING HARDWARE—

2 PIECE LOWER BUMPER DETAIL SCALE 0.200

THIRD ANGLE PROJECTION

IMPERIAL INCH FORMAT:
UNLESS OTHERWISE SPECIFIED
DIMENSIONS ARE IN INCHES WITH
METRIC CONVERSIONS IN [MILLIMETERS]

INSTALLATION INSTRUCTIONS VERTICAL BUMPER POSTS