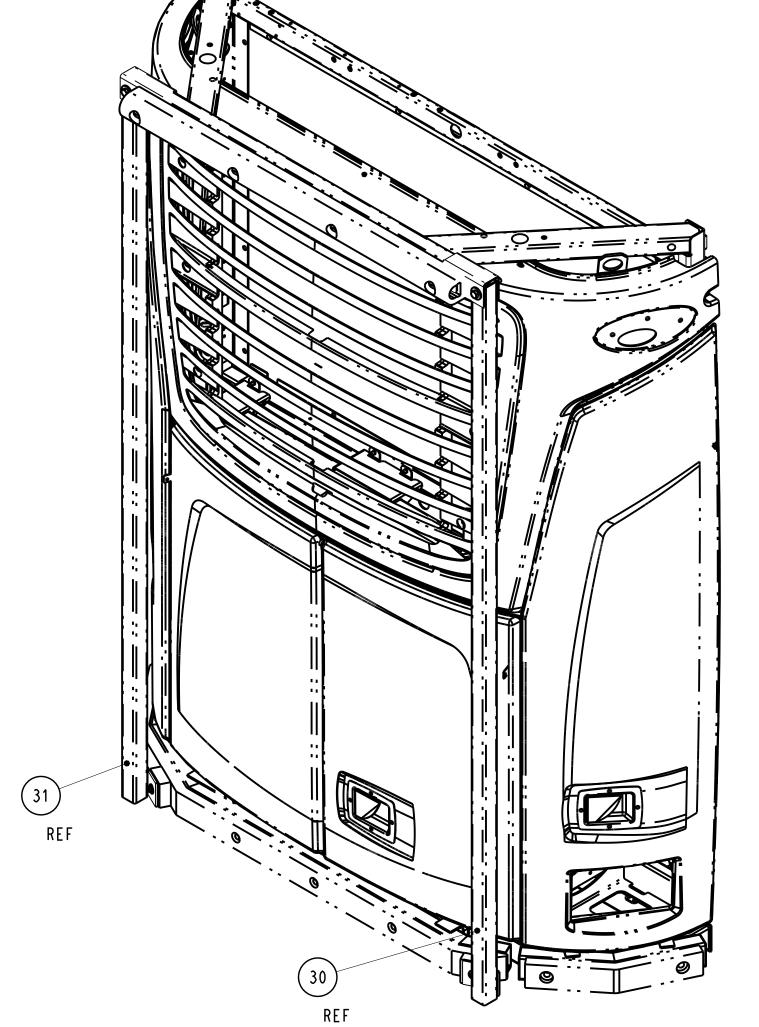

1 PIECE LOWER BUMPER DETAIL

- 1. ON UPPER BUMPER LOCATE AND REMOVE HOLE PLUGS. THEN REMOVE RUBBER BUMPER MOUNTING BOLTS AT EACH END OF BUMPER. RETAIN WASHERS AND DISCARD BOLTS AND PLUGS.
- 2. STEP 2 FOR 2 PIECE LOWER BUMPER ONLY, IF 1 PIECE LOWER BUMPER IS USED PROCEED TO STEP 3:
  ON BOTTOM BUMPER LOCATE AND REMOVED LOWER RUBBER BUMPER MOUNTING BOLTS AS INDICATED. RETAIN WASHERS AND DISCARD BOLTS AND LOCKNUTS.
- 3. INSTALL FORMED CHANNEL (ITEM 25) ON EACH END OF BUMPER USING BOLTS (ITEM 1) AND RETAINED WASHERS.
- 4. IDENTIFY AND ASSEMBLE ROADSIDE AND CURBSIDE TUBE ASSEMBLIES (ITEMS 30 AND 31) TO FORMED CHANNEL USING 1/2-13 X 3.5 LG. BOLTS (ITEM 5), 1/2 FLAT WASHER (ITEM 12) AND 1/2-13 LOCKNUT (ITEM 8).
- 5. ASSEMBLE TUBE ASSEMBLIES (ITEMS 30 AND 31) AND RUBBER BLOCKS (ITEM 21) TO LOWER BUMPER USING 3/8-16 X 5.5 LG. BOLTS (ITEM 2) FOR 2 PIECE LOWER BUMPER OR 3/8-16 4.5 LG. BOLTS (ITEM 3) FOR 1 PIECE LOWER BUMPER, RETAINED WASHERS AND NEW 3/8-16 LOCKNUTS (ITEM 11).
- 6. TORQUE 3/8-16 HARDWARE TO 34 FT-LBS. AND 1/2-13 HARDWARE TO 83 FT-LBS.