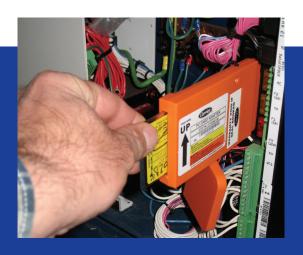

## PC Card Adapter

Carrier Transicold's PC Card Adapter delivers the MicroLink 3 programming ease to units equipped with MicroLink 2 (ML2) and MicroLink 2i (ML2i) controllers. So, instead of fading into obsolescence, older controllers can now benefit from the convenience of today's ML3.

The PC Card Adapter will allow use of ML3 type SRAM cards in loading software and configuration files to the ML2 and ML2i controllers, replacing the older ML2 and ML2i flash memory cards. It can also be used to extract data from units with ML2i controllers using DataBank software.

## **Unique Features**

- One single SRAM card can hold multiple operation and configuration software sets, reducing the number of cards technicians need to carry
- When used with the ML2i, DataCorder data can be downloaded directly to a DataBank card
- Highly visible orange cover making it easy to spot
- Integral cover protects the external circuit board from damage
- ■Highly durable
- ■Includes PC Adapter, case and instructions