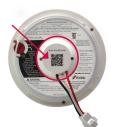

STEP 3: Scan your unique QR code, below or on back of your alarm. Setup and connect alarm to the app.

STEP 4: Complete setup. by following in-app steps.

MARNING: Mobile alert services are ancillary to the product and for informational purposes only. They are not intended or suitable for life safety or critical purposes nor do these services take the place of third-party life safety monitoring services. This product's smartphone and tablet notifications require a stable Wi-Fi connection, and are only as reliable as your home Wi-Fi network.