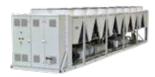

#### AguaForce® 30XF Variable Speed Air-Cooled Screw Chiller

Experience unmatched reliability with the versatile, easy-to-install Carrier AquaForce® 30XF Screw Chiller. Enjoy exceptional uptime and dependability with industry-leading COP of up to 3.9\*, ultra-fast cooling capacity recovery within 120 seconds, inbuilt hydronic pumps, Automatic Transfer Switch and Active Harmonic Filter. The 30XF Chiller is also available with low-GWP R1234ze, R515B, R513A and R134a refrigerants and a Free Cooling Option for maximized performance, savings and environmental benefits.

\*Data centre conditions: 20°C LWT / 30°C EWT, 35°C ambient temperature