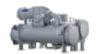

#### AquaEdge® Water-Cooled Chillers

Carrier's Water-Cooled Chillers offer innovative features and a versatile, full-system approach for efficient data centre cooling. The 19DV and 19MV Chillers, equipped with the unique EquiDrive™ two-stage back-to-back economized compressor, excel under high loads to meet data centre requirements with superior performance. Following sustainability protocols with ultra-low-GWP R1233zd(E) and R1234ze refrigerants, they also swiftly restart in just 150 seconds following a power loss and reach 80% design capacity.