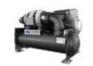

#### AguaForce® 30XF Variable Speed Air-Cooled Screw Chiller

Experience unmatched reliability with the versatile, easy-to-install Carrier AquaForce® 30XF Screw Chiller. Enjoy exceptional uptime and dependability with industry-leading COP of up to 3.9\*, ultra-fast cooling capacity recovery within 120 seconds, inbuilt hydronic pumps, Automatic Transfer Switch and Active Harmonic Filter. The 30XF Chiller is also available with low-GWP R1234ze, R515B, R513A and R134a refrigerants and a Free Cooling Option for maximized performance, savings and environmental benefits.