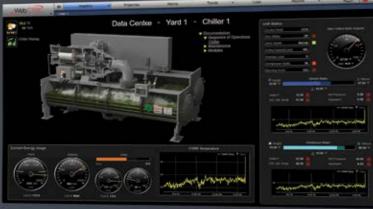

#### WebCTRL® Building Automation System

The WebCTRL® Building Automation System from Automated Logic brings all your building's subsystems together with one web-based platform that makes it easy for you to understand, control and analyze data centre operations. Take advantage of powerful visualization tools, robust procedural tracking and secure user verification options to implement intelligent strategies for balancing power usage effectiveness with the conditions needed to maximize uptime and adhere to service-level agreements.