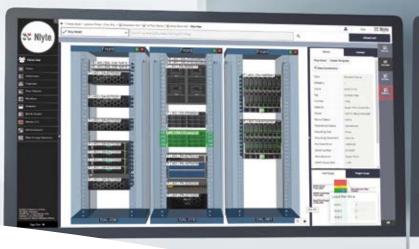

#### **Nlyte Asset Optimizer**

Bring automation and efficiency to asset lifecycle management, capacity planning, workflow integration and audit & compliance tracking with an open and scalable software solution designed for the data centre. Nlyte Asset Optimizer simplifies space and energy planning and connects seamlessly with IT Service Management (ITSM) and business intelligence applications, making it easy for you to manage any asset, from receiving dock to decommissioning, in any enterprise, colocation or edge facility globally.

#### **Nlyte Energy Optimizer**

Monitor power and cooling. Deliver threshold alarming. View real-time and historical analytics. It's all possible with Nlyte Energy Optimizer, a highly scalable, hardware-agnostic solution that manages and tracks the data centre power chain. Take advantage of its powerful capabilities designed to help improve energy consumption, reduce disruption and track performance across all your locations.