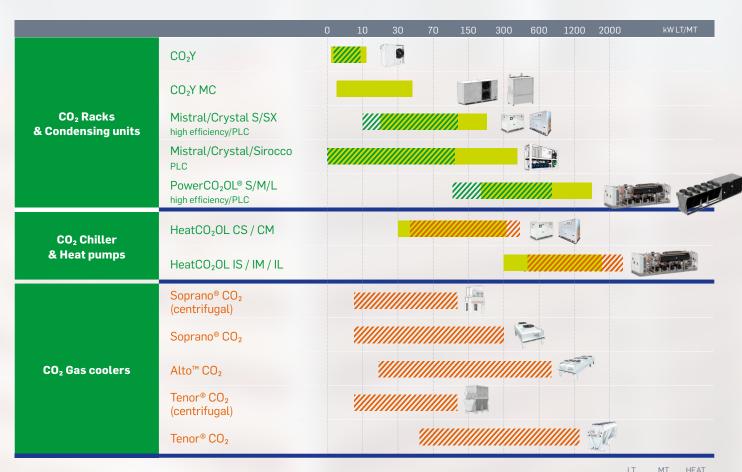

## **Cooling | Heating**

Sustainable. Efficient.

Power COOL S/M

Warehouses food processes

Convenience stores cold rooms

Mistral/Crystal/Sirocco

Hypermarkets | storages processes

Apartment

blocks

Heat COOL is

Industry | hotel

**NATURAL** 

100-350

80-250

Mistral / Crystal SX

Supermarkets | storages processes

700-1300

400-900

300-750

Water source / Air source

Packaged evaporator / split versions for commercial AW ranges

Reversible: Heat in winter / AC and domestic hot water in summer

Heat COOL CM

School | offices | hospital commercial building I hotel

Heat COOL cs

School | offices | hospital

commercial building | hotel