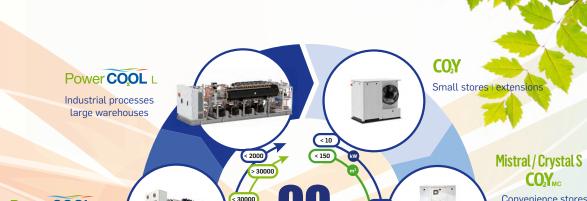

## **Cooling | Heating**

Sustainable. Efficient.

Power COOL S/M

Warehouses food processes

Convenience stores cold rooms

Mistral/Crystal/Sirocco

Hypermarkets | storages processes

Apartment

blocks

Heat COOL is

Industry | hotel

**NATURAL** 

100-350

80-250

Mistral / Crystal SX

Supermarkets | storages processes

700-1300

400-900

300-750

Water source / Air source

Packaged evaporator / split versions for commercial AW ranges

Reversible: Heat in winter / AC and domestic hot water in summer

Heat COOL CM

School | offices | hospital commercial building I hotel