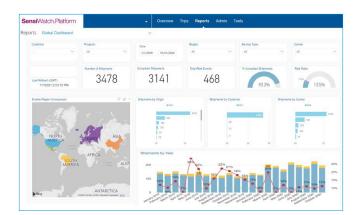

## TempTale.GEO Ultra

The SensiWatch® Platform provides end-to-end visibility and alerts from the cloud. Take advantage of real-time shipment data and notifications such as:

- · delays and rerouting
- · proximity of arrival
- trailer door opened
- early warnings that temperature is trending in the wrong direction

Automatic upload of time and temperature records to ColdStream<sup>®</sup> Select provides full traceability and systemof-record for quality to speed product release. Solution dashboards, analytics and mobile app help manage to KPIs and drive continuous supply chain improvements.