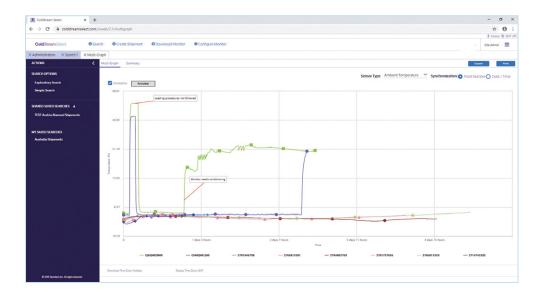

### Validated Data Management for Temperature-Sensitive Supply Chains

- Utilize ColdStream Select as the "system-of-record" with full traceability for product release decisions and excursion management
- View, store, retrieve and analyze detailed time-andtemperature shipment (logistic) data
- Designed to comply with FDA 21 CFR Part 11 and EC Annex 11 and EU Good Manufacturing and Distribution Practices (cGxP)
- Supports data integrity requirements by managing temperature-sensitive shipment data through validated electronic recordkeeping, traceability with automatic date stamped audit trails, security and disaster recovery
- Document observations with annotations on time-and-temperature graphs

### **Workflow Automation**

- Add automation to your workflows to reduce human error and save on product disposition costs
- Focus Quality decisions on the "major" excursions; repetitive, minor alarm, quality decisions can be handled through software business rules
- Add software-based alarms for additional thermal-budget management capabilities by simplifying datalogger inventories and pack-out processes
- Take advantage of notifications and escalations to inform users of events and when action is needed