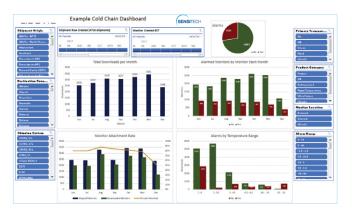

### Analytics, Dashboards and Professional Services Best Practices

- Show progress to your executive team, meet your process improvement and operational goals with ColdStream's business reporting tools which include dynamic KPI dashboards, on-demand reports, Program Compliance Analysis, and Cold Chain Performance Analysis
- An assigned Program Manager provides best practice recommendations and analysis with actionable outcomes that support continuous process improvement. Inquire about different service levels

### Dashboards

Dashboards are an efficient way to track Key Performance Indicators (KPIs). Analytics based on aggregated data collected across many shipments, lanes, seasons, modes, carriers and pack-outs allows for a risk-based approach to improvement initiatives and optimization.

#### Program Compliance Analysis

- Confirm cold chain program is running as designed
- Provide visibility into data download compliance by site and other attributes
- Monitor whether shippers and receivers are complying with standard operating procedures
- Provide benchmarks and advice for process improvements and training

Cold Chain Performance Analysis

- Alarm analysis by site, lane or mode, analyzing root causes
- Site comparisons and recommendations
- Packaging and process analysis, recommend cost reductions
- Manage to corporate KPIs, optimization
- · Analyze third party performance and service levels