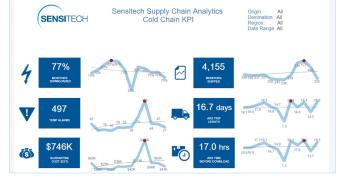

### Analytics, Dashboards and Professional Services Best Practices

- Show progress to your executive team, meet your process improvement and operational goals with ColdStream's business reporting tools which include dynamic KPI dashboards, on-demand reports, Program Compliance Analysis, and Cold Chain Performance Analysis
- An assigned Program Manager provides best practice recommendations and analysis with actionable outcomes that support continuous process improvement. Inquire about different service levels

### Dashboards

Dashboards are an efficient way to track Key Performance Indicators (KPIs). Analytics based on aggregated data collected across many shipments, lanes, seasons, modes, carriers and pack-outs allows for a risk-based approach to improvement initiatives and optimization.

#### Program Compliance Analysis

- Confirm cold chain program is running as designed
- Provide visibility into data download compliance by site and other attributes
- Monitor whether shippers and receivers are complying with standard operating procedures
- Provide benchmarks and advice for process improvements and training

Cold Chain Performance Analysis

- Alarm analysis by site, lane or mode, analyzing root causes
- Site comparisons and recommendations
- Packaging and process analysis, recommend cost reductions
- Manage to corporate KPIs, optimization
- · Analyze third party performance and service levels