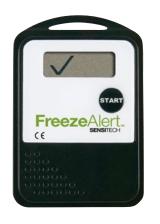

### **Freeze**Alert

| Specifications              |                                                                                                                                                            |
|-----------------------------|------------------------------------------------------------------------------------------------------------------------------------------------------------|
| Operating Range             | -20 to 55 °C (-4 to 131°F)                                                                                                                                 |
| Operating Life              | 90 day or 36 month models                                                                                                                                  |
| Shelf Life                  | 12 months prior to activation                                                                                                                              |
| Accuracy                    | $\pm 0.5^{\circ}\text{C}$ from $-6.5^{\circ}\text{C}$ to $6.5^{\circ}\text{C}$ $\pm 0.9^{\circ}\text{F}$ from $20^{\circ}\text{F}$ to $44^{\circ}\text{F}$ |
| Alarm Setting               | -5.0°C to 5.0°C in 0.5°C increments 0, 15, 30, or 60 minutes (Single Event)                                                                                |
| Size, Weight                | 51.5 mm x 35 mm x 10 mm, 14g<br>2.0" x 1.4" x 0.4", 0.5 oz.                                                                                                |
| Display (Liquid Crystal )   | " $$ " if activated and no alarm triggered "X" if activated and alarm is triggered                                                                         |
| Startup Delay               | None                                                                                                                                                       |
| Measurement Interval        | 1 minute                                                                                                                                                   |
| <b>Enclosure Protection</b> | IP64 (per IEC529)                                                                                                                                          |
| Activation                  | Momentary switch, 3 second contact                                                                                                                         |

#### How FreezeAlert™ Indicators Work

Each FreezeAlert™ indicator is factory-set with a low single event time/temperature alarm tailored to the unique requirements of your product.

The alarm is triggered if the temperature remains below the threshold setting for a continuous time period exceeding the time threshold setting.

Not alarmed

Alarmed

Sensitech Inc. is focused on delivering supply chain visibility solutions that track, monitor and protect products for global leaders in the food, life sciences, consumer goods, and industrial markets. Our solutions are focused in three key areas: quality and compliance, supply chain security, and logistics performance management. Quality and compliance solutions address temperature-sensitive, complex supply chain security solutions help to mitigate risks associated with theft, diversion and chain of custody. Sensitech's logistics performance solutions deliver origin-to-destination, real-time transparency to any in-transit journey. Sensitech Inc. is an ISO 9001:2015 company, headquartered in Beverly, Mass., with over 35 sales, service and distribution locations around the world. Sensitech is a Carrier company, a leading provider of heating, air conditioning and refrigeration systems, building controls and automation, and fire and security systems leading to safer, smarter, sustainable and high-performance buildings. NIST is a registered trademark of The National Institute of Standards and Technology Agency of the United States Government. Unless otherwise indicated, all trademarks and service marks are the property of Sensitech Inc. Visit www.sensitech.com for additional information. ©2020 Carrier. All Rights Reserved.